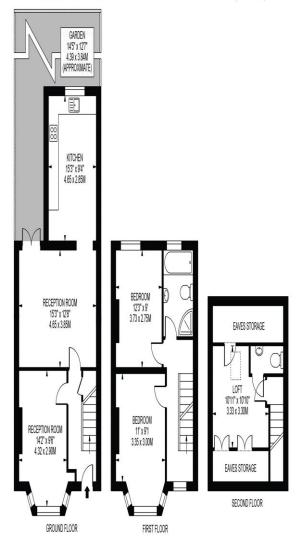

## WIMBLEDON ROAD

APPROXIMATE TOTAL INTERNAL FLOOR AREA: 1213 SQ FT • 112.71 SQ M (Including eaves storage & restricted height area)

APPROXIMATE GROSS INTERNAL AREA OF EAVES STORAGE & RESTRICTED HEIGHT: 92 SQ FT - 8.56 SQ M

#### FOR ILLUSTRATION PURPOSES ONLY

THIS FLOOR PLAN SHOULD BE USED AS A GENERAL CUILINE FOR GUIDANCE ONLY AND DOES NOT CONSTITUTE IN WHOLE OR IN PART AN OFFER OR CONTRACT.
ANY INTERIONING PURCHASER OR LESSEE SHOULD SATISFY THEINSELVES BY INSPECTION, SEARCHES, ENQUIRIES AND FULL SURVEY AS TO THE CORRECTIVESS OF EACH STATEMENT.
ANY AREAS, NEASUREMENTS OR DISTANCES QUIDTED ARE APPROXIMATE AND SHOULD NOT BE USED TO WALLE A PROPERTY OR BE THE BASIS OF ANY SALE OR LET.