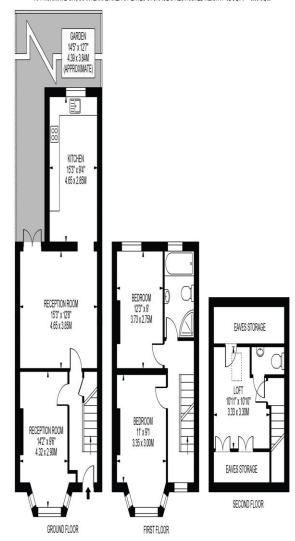

### WIMBLEDON ROAD

APPROXIMATE TOTAL INTERNAL FLOOR AREA: 1213 SQ FT • 112.71 SQ M (Including eaves storage & restricted height area)

APPROXIMATE GROSS INTERNAL AREA OF EAVES STORAGE & RESTRICTED HEIGHT: 92 SQ FT - 8.56 SQ M

#### FOR ILLUSTRATION PURPOSES ONLY

THIS FLOOR PLAN SHOULD BE USED AS A GENERAL CUILINE FOR GUIDANCE ONLY AND DOES NOT CONSTITUTE IN WHOLE OR IN PART AN OFFER OR CONTRACT.
ANY INTERIONING PURCHASER OR LESSEE SHOULD SATISFY THEINSELVES BY INSPECTION, SEARCHES, ENQUIRIES AND FULL SURVEY AS TO THE CORRECTIVESS OF EACH STATEMENT.
ANY AREAS, NEASUREMENTS OR DISTANCES QUIDTED ARE APPROXIMATE AND SHOULD NOT BE USED TO WALLE A PROPERTY OR BE THE BASIS OF ANY SALE OR LET.