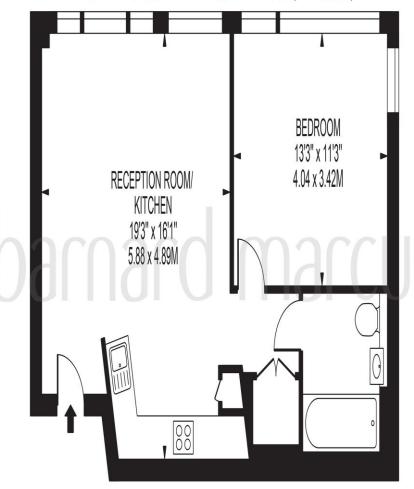

# DEEPAK HOUSE

APPROXIMATE GROSS INTERNAL FLOOR AREA: 545 SQ FT - 50.66 SQ M

# FIRST FLOOR

FOR ILLUSTRATION PURPOSES ONLY

THIS FLOOR PLAN SHOULD BE USED AS A GENERAL CUTLINE FOR GUIDANCE ONLY AND DOES NOT CONSTITUTE IN WHOLE OR IN PART AN OFFER OR CONTRACT.
ANY INTERIONIS PURCHASER OR LESSEE SHOULD SATISFY THEINSELVES BY INSPECTION, SEARCHES, ENQUIRIES AND FULL SURVEY AS TO THE CORRECTIVESS OF EACH STATEMENT.
ANY AREAS, MEASUREMENTS OR DISTANCES QUOTED ARE APPROXIMATE AND SHOULD NOT BE USED TO VALUE A PROPERTY OR BE THE BASIS OF ANY SALE OR LET.