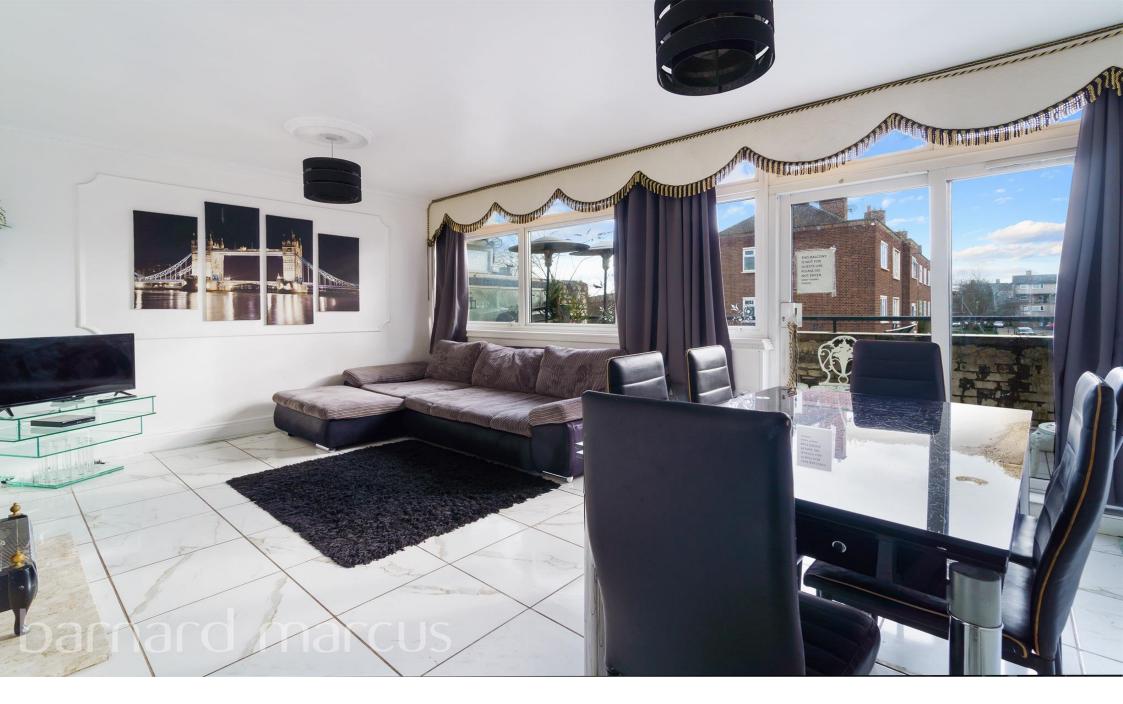

### *welcome to* Wimbledon Road, London

This stunning split level apartment has been well finished throughout and is located between Tooting and Earlsfield. The property boasts three spacious bedrooms, reception room with private balcony, downstairs cloakroom and a luxury fitted kitchen & bathroom.

Further benefits also include double glazing & gas central heating. The property is well located within close proximity of both Tooting Broadway & Earlsfield train stations, shops, buses and St Georges Hospital.

### Wimbledon Road, London

- Three bedrooms
- Fitted Kitchen
- Bathroom
- Downstairs cloakroom
- Private Balcony

Tenure: Leasehold EPC Rating: D