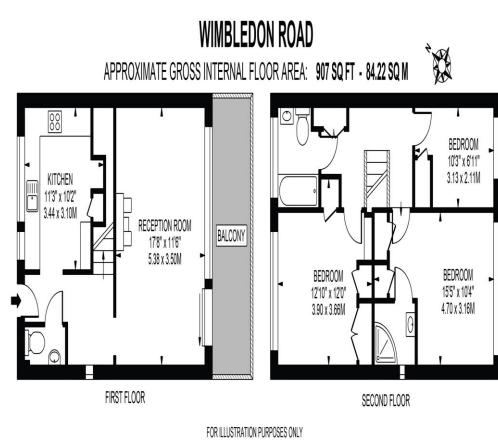

THIS FLOOR PLAN SHOLD BE USED AS A GENERAL OUTLINE FOR GUIDANCE ONLY AND DOES NOT CONSTITUTE IN WHOLE OR IN PART AN OFFER OR CONTRACT. ANY INTENDING PURCHASER OR LESSEE SHOLD SATISFY THEINSELVES BY INSPECTION, SEARCHES, ENCURIES AND FULL SURVEY AS TO THE CORRECTNESS OF EACH STATEMENT. ANY AREAS, MEASUREMENTS OR DISTANCES QUICTED ARE APPROXIMATE AND SHOLD NOT BE USED TO VALUE A PROPERTY OR BE THE BASIS OF ANY SALE OR LET.

### Wimbledon Road, London

- Three bedrooms
- Fitted Kitchen
- Bathroom
- Downstairs cloakroom
- Private Balcony

Tenure: Leasehold EPC Rating: D