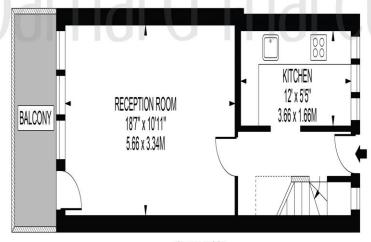

### BARRINGER SQUARE

APPROXIMATE GROSS INTERNAL FLOOR AREA: 693 SQ FT - 64.37 SQ M

#### FIFTH FLOOR

## FOURTH FLOOR FOR ILLUSTRATION PURPOSES ONLY

THIS FLOOR PLAN SHOULD BE USED AS A GENERAL CUTLINE FOR GUIDANCE ONLY AND DOES NOT CONSTITUTE IN WHOLE OR IN PART AN OFFER OR CONTRACT.
ANY INTERIONIS PURCHASER OR LESSEE SHOULD SATISFY THEINSELVES BY INSPECTION, SEARCHES, ENQUIRIES AND FULL SURVEY AS TO THE CORRECTIVESS OF EACH STATEMENT.
ANY AREAS, MEASUREMENTS OR DISTANCES QUOTED ARE APPROXIMATE AND SHOULD NOT BE USED TO VALUE A PROPERTY OR BE THE BASIS OF ANY SALE OR LET.

#### **Barringer Square, London**

- Two Double Bedrooms
- Split Level Apartment
- **Quiet Location**
- Views of Tooting Bec Common
- Balcony