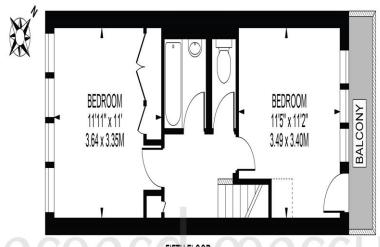

### BARRINGER SQUARE

APPROXIMATE GROSS INTERNAL FLOOR AREA: 693 SQ FT - 64.37 SQ M

#### FIFTH FLOOR

## FOURTH FLOOR FOR ILLUSTRATION PURPOSES ONLY

THIS FLOOR PLAN SHOULD BE USED AS A GENERAL CUTLINE FOR GUIDANCE ONLY AND DOES NOT CONSTITUTE IN WHOLE OR IN PART AN OFFER OR CONTRACT.
ANY INTERIONIS PURCHASER OR LESSEE SHOULD SATISFY THEINSELVES BY INSPECTION, SEARCHES, ENQUIRIES AND FULL SURVEY AS TO THE CORRECTIVESS OF EACH STATEMENT.
ANY AREAS, MEASUREMENTS OR DISTANCES QUOTED ARE APPROXIMATE AND SHOULD NOT BE USED TO VALUE A PROPERTY OR BE THE BASIS OF ANY SALE OR LET.

#### **Barringer Square, London**

- Two Double Bedrooms
- Split Level Apartment
- **Quiet Location**
- Views of Tooting Bec Common
- Balcony