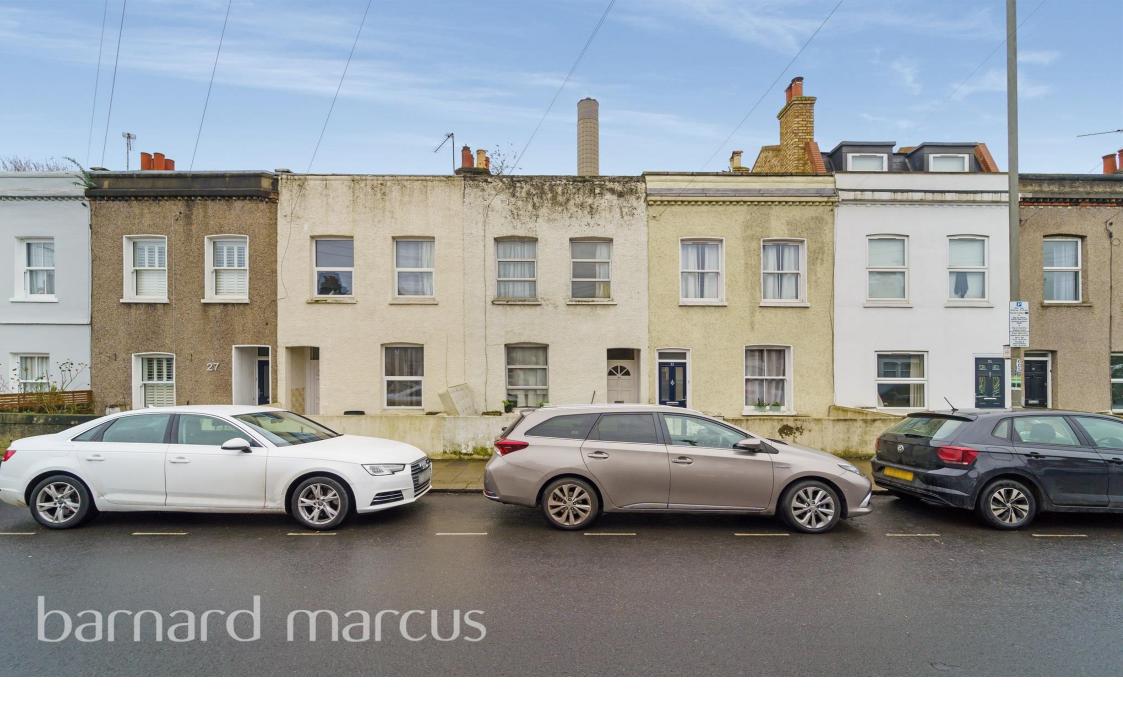

Fountain Road, London SW17 0HG

### **Fountain Road, London**

A charming two bedroom terraced house on Fountain Road. This property has two large bedrooms on the first floor, two large reception rooms on the ground floor, the front of which is being used as an additional bedroom. The kitchen and bathroom are also on the ground floor. This property has the potential to be extended STPP. Fountain Road is very well located with St George's Hospital, Tooting underground tube station, lots of restaurants, local amenities and great schools all within walking distance to the property.

### **Fountain Road, London**

- Two bedroom terraced house
- Two large receptions
- Potential to extend STPP
- Ideal location for transport links Northern Line access

Tenure: Freehold EPC Rating: D

£650,000