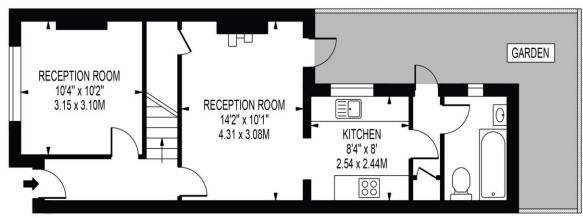

## **FOUNTAIN ROAD**

APPROXIMATE GROSS INTERNAL FLOOR AREA: 799 SQ FT - 74.26 SQ M

FIRST FLOOR

# GROUND FLOOR FOR ILLUSTRATION PURPOSES ONLY

THIS FLOOR PLAN SHOULD BE USED AS A GENERAL OUTLINE FOR GUIDANCE ONLY AND DOES NOT CONSTITUTE IN WHOLE OR IN PART AN OFFER OR CONTRACT.

ANY INTENDING PURCHASER OR LESSEE SHOULD SATISFY THEMSELVES BY INSPECTION, SEARCHES, ENQUIRIES AND FULL SURVEY AS TO THE CORRECTNESS OF EACH STATEMENT.

ANY AREAS, MEASUREMENTS OR DISTANCES QUOTED ARE APPROXIMATE AND SHOULD NOT BE USED TO VALUE A PROPERTY OR BE THE BASIS OF ANY SALE OR LET.