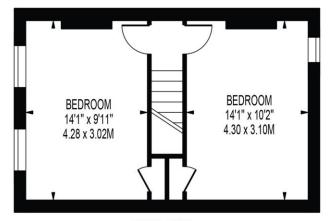

## **FOUNTAIN ROAD**

APPROXIMATE GROSS INTERNAL FLOOR AREA: 799 SQ FT - 74.26 SQ M

FIRST FLOOR

# GROUND FLOOR FOR ILLUSTRATION PURPOSES ONLY

THIS FLOOR PLAN SHOULD BE USED AS A GENERAL OUTLINE FOR GUIDANCE ONLY AND DOES NOT CONSTITUTE IN WHOLE OR IN PART AN OFFER OR CONTRACT.

ANY INTENDING PURCHASER OR LESSEE SHOULD SATISFY THEMSELVES BY INSPECTION, SEARCHES, ENQUIRIES AND FULL SURVEY AS TO THE CORRECTNESS OF EACH STATEMENT.

ANY AREAS, MEASUREMENTS OR DISTANCES QUOTED ARE APPROXIMATE AND SHOULD NOT BE USED TO VALUE A PROPERTY OR BE THE BASIS OF ANY SALE OR LET.