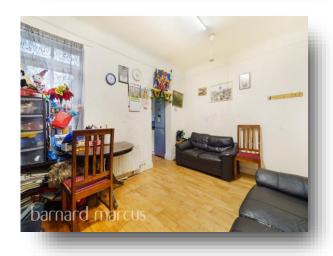

### **Fountain Road, London**

A charming two bedroom terraced house on Fountain Road. This property has two large bedrooms on the first floor, two large reception rooms on the ground floor, the front of which is being used as an additional bedroom. The kitchen and bathroom are also on the ground floor. This property has the potential to be extended STPP. Fountain Road is very well located with St George's Hospital, Tooting underground tube station, lots of restaurants, local amenities and great schools all within walking distance to the property.

### **Fountain Road, London**

- Two bedroom terraced house
- Two large receptions
- Potential to extend STPP
- Ideal location for transport links Northern Line access

Tenure: Freehold EPC Rating: D

£650,000