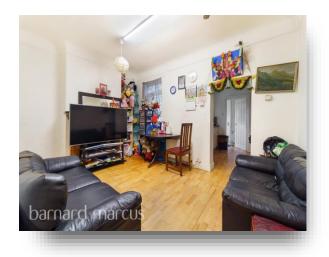

### **Fountain Road, London**

A charming two bedroom terraced house on Fountain Road. This property has two large bedrooms on the first floor, two large reception rooms on the ground floor, the front of which is being used as an additional bedroom. The kitchen and bathroom are also on the ground floor. This property has the potential to be extended STPP. Fountain Road is very well located with St George's Hospital, Tooting underground tube station, lots of restaurants, local amenities and great schools all within walking distance to the property.

### **Fountain Road, London**

- Two bedroom terraced house
- Two large receptions
- Potential to extend STPP
- Ideal location for transport links Northern Line access

Tenure: Freehold EPC Rating: D

£650,000