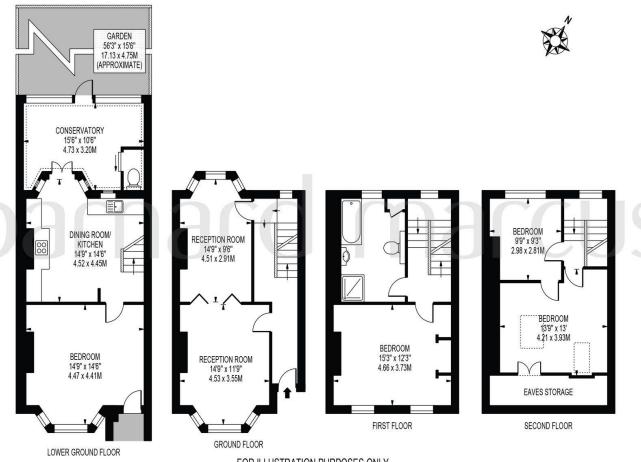

#### APPROXIMATE TOTAL INTERNAL FLOOR AREA: 1674 SQ FT - 155.52 SQ M (INCLUDING EAVES STORAGE)

APPROXIMATE GROSS INTERNAL FLOOR AREA OF EAVES STORAGE: 53 SQ FT - 4.96 SQ M

FOR ILLUSTRATION PURPOSES ONLY

THIS FLOOR PLAN SHOULD BE USED AS A GENERAL OUTLINE FOR GUIDANCE ONLY AND DOES NOT CONSTITUTE IN WHOLE OR IN PART AN OFFER OR CONTRACT. ANY INTENDING PURCHASER OR LESSEE SHOULD SATISFY THEMSELVES BY INSPECTION, SEARCHES, ENQUIRIES AND FULL SURVEY AS TO THE CORRECTNESS OF EACH STATEMENT. ANY AREAS, MEASUREMENTS OR DISTANCES QUOTED ARE APPROXIMATE AND SHOULD NOT BE USED TO VALUE A PROPERTY OR BE THE BASIS OF ANY SALE OR LET.