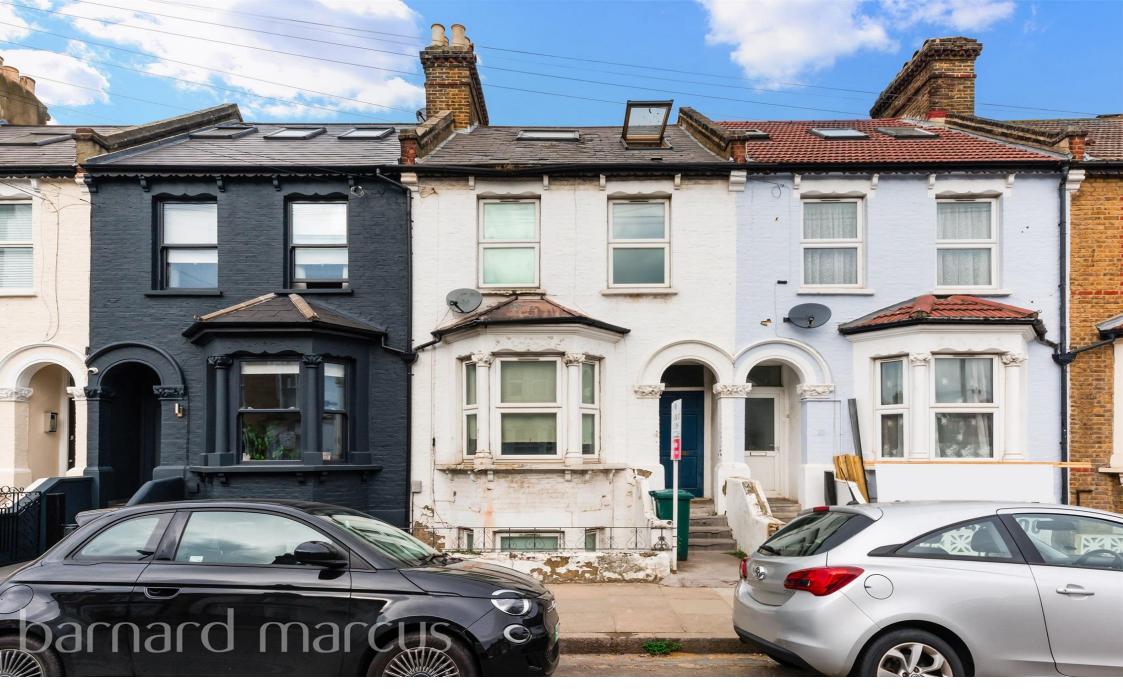

# Khama Road, London

A charming 4 bedroom mid-terraced Victorian house with original features and large private garden on Khama Road. This four bedroom house remains in its original configuration with the addition of a loft extension, perfectly located for access to Tooting Broadway. Accommodation spans across three levels. Externally, you notice the bay windows to the lower ground and first floors. As you enter, the first room you approach is the inviting through lounge which leads back to the staircase going down to the kitchen/diner, additional bedroom, conservatory and large garden. Walking upstairs to the second floor you have a very generous bathroom and bright master bedroom, then up on the third floor a further two double bedrooms. This property is ideal for a large family home, investment buy-to-let and developers a like. This property could be converted into three separate dwellings as others on the road have. Khama Road is situated within Tooting Broadway, a mere five minute walk from Tooting Broadway Tube (Northern Line), St Georges Hospital and an abundance of local amenities. Chain free and available to view without delay.

# Khama Road, London

- 4 double bedrooms
- Bay fronted windows
- Accomodation over three floors
- Large garden
- Lots of potential to extend STTP or develop

Tenure: Freehold EPC Rating: D

guide price

£800,000