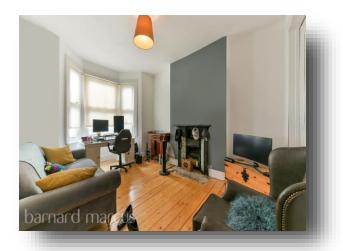

# Khama Road, London

A charming 4 bedroom mid-terraced Victorian house with original features and large private garden on Khama Road. This four bedroom house remains in its original configuration with the addition of a loft extension, perfectly located for access to Tooting Broadway. Accommodation spans across three levels. Externally, you notice the bay windows to the lower ground and first floors. As you enter, the first room you approach is the inviting through lounge which leads back to the staircase going down to the kitchen/diner, additional bedroom, conservatory and large garden. Walking upstairs to the second floor you have a very generous bathroom and bright master bedroom, then up on the third floor a further two double bedrooms. This property is ideal for a large family home, investment buy-to-let and developers a like. This property could be converted into three separate dwellings as others on the road have. Khama Road is situated within Tooting Broadway, a mere five minute walk from Tooting Broadway Tube (Northern Line), St Georges Hospital and an abundance of local amenities. Chain free and available to view without delay.