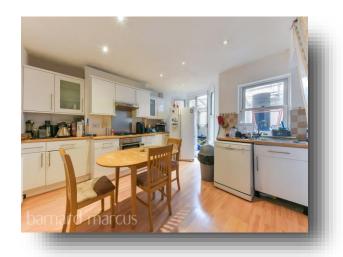

# Khama Road, London

A charming 4 bedroom mid-terraced Victorian house with original features and large private garden on Khama Road. This four bedroom house remains in its original configuration with the addition of a loft extension, perfectly located for access to Tooting Broadway. Accommodation spans across three levels. Externally, you notice the bay windows to the lower ground and first floors. As you enter, the first room you approach is the inviting through lounge which leads back to the staircase going down to the kitchen/diner, additional bedroom, conservatory and large garden. Walking upstairs to the second floor you have a very generous bathroom and bright master bedroom, then up on the third floor a further two double bedrooms. This property is ideal for a large family home, investment buy-to-let and developers a like. This property could be converted into three separate dwellings as others on the road have. Khama Road is situated within Tooting Broadway, a mere five minute walk from Tooting Broadway Tube (Northern Line), St Georges Hospital and an abundance of local amenities. Chain free and available to view without delay.