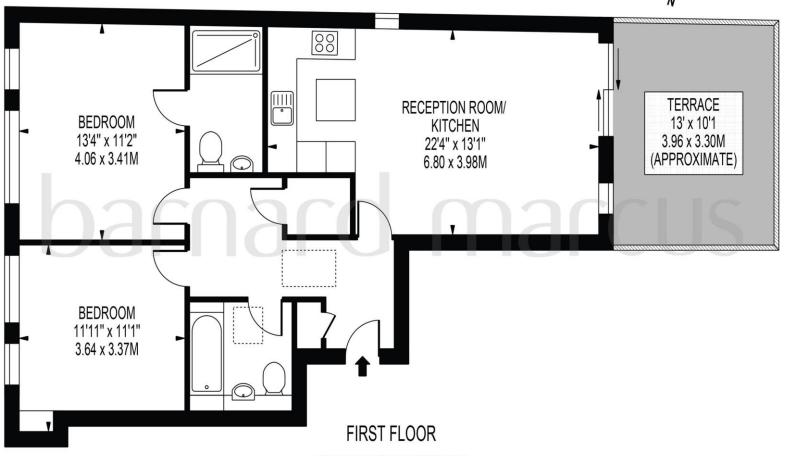

# **WREN HOUSE**

APPROXIMATE GROSS INTERNAL FLOOR AREA: 770 SQ FT - 71.54 SQ M

FOR ILLUSTRATION PURPOSES ONLY

THIS FLOOR PLAN SHOULD BE USED AS A GENERAL OUTLINE FOR GUIDANCE ONLY AND DOES NOT CONSTITUTE IN WHOLE OR IN PART AN OFFER OR CONTRACT.

ANY INTENDING PURCHASER OR LESSEE SHOULD SATISFY THEMSELVES BY INSPECTION, SEARCHES, ENQUIRIES AND FULL SURVEY AS TO THE CORRECTINESS OF EACH STATEMENT.

ANY AREAS, MEASUREMENTS OR DISTANCES QUOTED ARE APPROXIMATE AND SHOULD NOT BE USED TO VALUE A PROPERTY OR BE THE BASIS OF ANY SALE OR LET.