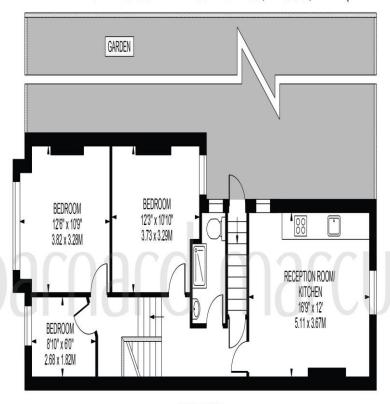

# TYNEMOUTH ROAD

APPROXIMATE GROSS INTERNAL FLOOR AREA: 716 SQ FT - 66.56 SQ M

FIRST FLOOR

#### FOR ILLUSTRATION PURPOSES ONLY

THIS FLOOR PLAN SHOULD BE USED AS A GENERAL CUILLINE FOR GUIDANCE ONLY AND DOES NOT CONSTITUTE IN WHOLE OR IN PART AN OFFER OR CONTRACT.
ANY INTENDING PURCHASER OR LESSEE SHOULD SATISFY THEINSELVES BY INSPECTION, SEARCHES, ENQUIRLES AND FULL SURVEY AS TO THE CORRECTIVESS OF EACH STATEMENT.
ANY AREAS, MEASUREMENTS OR DISTANCES QUOTED ARE APPROXIMATE AND SHOULD NOT BE USED TO VALUE A PROPERTY OR BE THE BASIS OF ANY SALE OR LET.