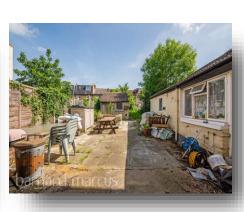

Furthermore, the property has a very large private garden at the rear which includes a fully fitted outhouse (electricity, plumbing and internet), an additional large shed for storage and also the property has part converted the loft space providing you with an easily accessible storage room or alternatively an opportunity to fully extend into the loft (subject to planning permission). The property is situated moments away from Tooting Broadway, Smallwood primary school and the array of shops, restaurants and bars situated on Tooting high street.

## Garratt Lane, London

- 1600 square foot family home
- 4 large bedrooms (1 on the ground floor and 3 on the first floor)
- Large private garden with fully wired and plumbed outhouse (internet included)
- Potential to extend at the rear and loft (subject to planning permission)
- Freehold