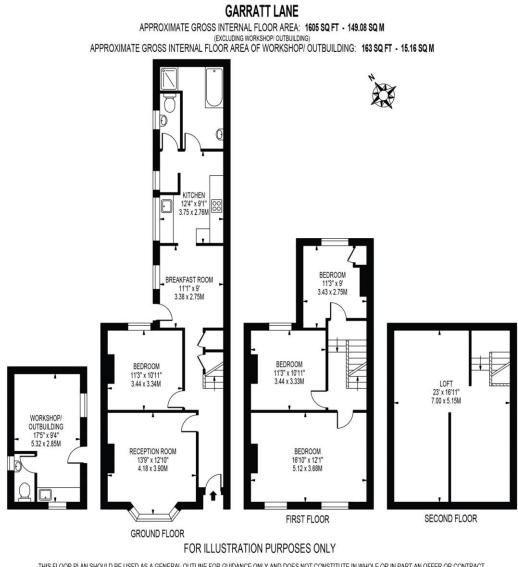

### Garratt Lane, London

1600 square foot home situated moments away from Tooting Broadway benefiting from a very large private garden which includes a fully fitted outhouse and potential for further expansion at the rear and into the loft (subject to planning permission).

Barnard Marcus are proud to present to you this impressive home which spans over 1600 square feet interior space providing you excellent space for you and your family, furthermore it benefits from a large north east facing private garden perfect for outdoor entertaining! The house comprises of 4 large bedrooms (1 on the ground floor and 3 on the first floor), a large reception room at the front of the house, dining room which leads to your galley kitchen and a ground floor bathroom.

Furthermore, the property has a very large private garden at the rear which includes a fully fitted outhouse (electricity, plumbing and internet), an additional large shed for storage and also the property has part converted the loft space providing you with an easily accessible storage room or alternatively an opportunity to fully extend into the loft (subject to planning permission). The property is situated moments away from Tooting Broadway, Smallwood primary school and the array of shops, restaurants and bars situated on Tooting high street.

## Garratt Lane, London

- 1600 square foot family home
- 4 large bedrooms (1 on the ground floor and 3 on the first floor)
- Large private garden with fully wired and plumbed outhouse (internet included)
- Potential to extend at the rear and loft (subject to planning permission)
- Freehold