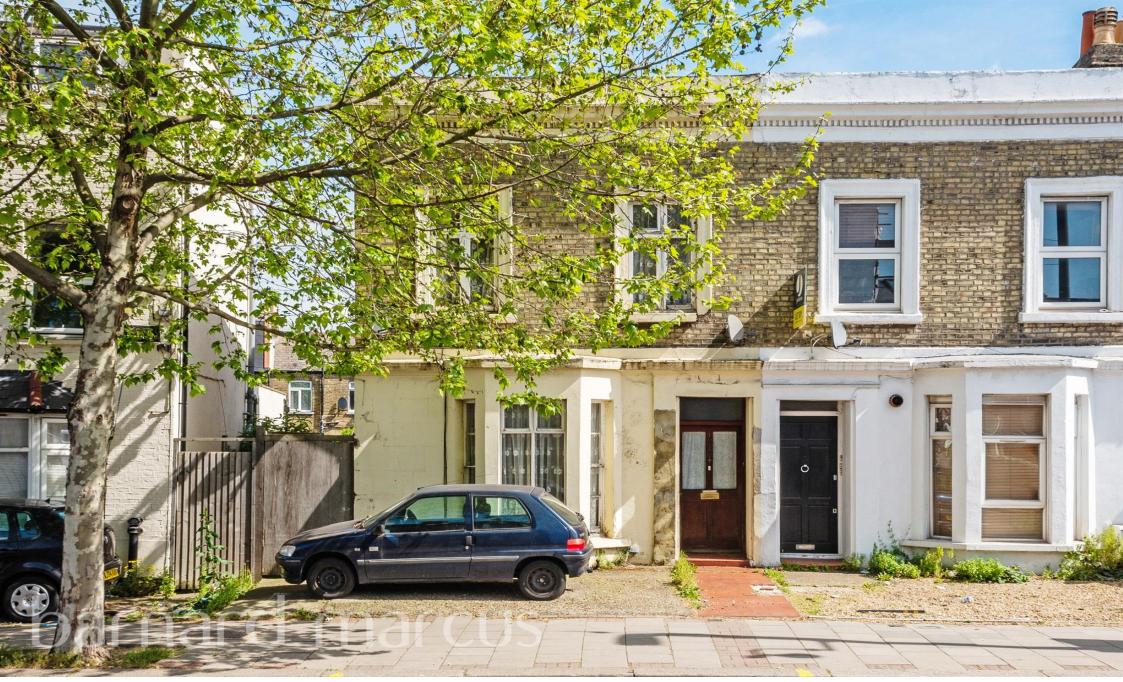

### Garratt Lane, London

1600 square foot home situated moments away from Tooting Broadway benefiting from a very large private garden which includes a fully fitted outhouse and potential for further expansion at the rear and into the loft (subject to planning permission).

Barnard Marcus are proud to present to you this impressive home which spans over 1600 square feet interior space providing you excellent space for you and your family, furthermore it benefits from a large north east facing private garden perfect for outdoor entertaining! The house comprises of 4 large bedrooms (1 on the ground floor and 3 on the first floor), a large reception room at the front of the house, dining room which leads to your galley kitchen and a ground floor bathroom.

Furthermore, the property has a very large private garden at the rear which includes a fully fitted outhouse (electricity, plumbing and internet), an additional large shed for storage and also the property has part converted the loft space providing you with an easily accessible storage room or alternatively an opportunity to fully extend into the loft (subject to planning permission). The property is situated moments away from Tooting Broadway, Smallwood primary school and the array of shops, restaurants and bars situated on Tooting high street.