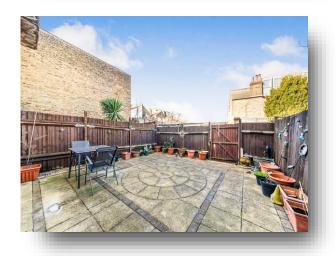

### **Church Lane, London**

We're proud to present to you a fantastic, three double bedroom maisonette on Church Lane. The property benefits from its own front door, a double reception room on the ground floor, separate kitchen and a private garden which is accessible directly from the living room. On the first floor comprises of a family bathroom and all three large bedrooms. The maisonette further benefits from a private garage which can also be utilised for off-street parking and is rarely seen with properties in Tooting. The property currently has a lease of 43 years, but upon completion, this will be extended to 133 years (all documents are already drafted). Being located on Church Lane, you're just a couple minutes' walk away from the green space of Tooting Common, an equally spaced 15 minute walk away from Tooting Broadway tube station, walking distance to Graveney Secondary School and Furzedown primary school.

### **Church Lane, London**

- Three bedroom maisonette
- Double reception room
- Private garden
- 90 year lease extension upon completion
- Garage

Tenure: Leasehold EPC Rating: C

offers in excess of

£485,000