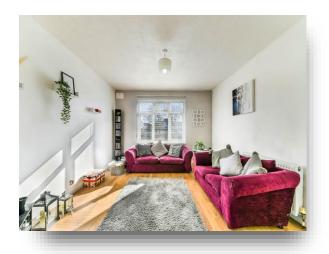

### **Church Lane, London**

We're proud to present to you a fantastic, three double bedroom maisonette on Church Lane. The property benefits from its own front door, a double reception room on the ground floor, separate kitchen and a private garden which is accessible directly from the living room. On the first floor comprises of a family bathroom and all three large bedrooms. The maisonette further benefits from a private garage which can also be utilised for off-street parking and is rarely seen with properties in Tooting. The property currently has a lease of 43 years, but upon completion, this will be extended to 133 years (all documents are already drafted). Being located on Church Lane, you're just a couple minutes' walk away from the green space of Tooting Common, an equally spaced 15 minute walk away from Tooting Broadway tube station, walking distance to Graveney Secondary School and Furzedown primary school.

### **Church Lane, London**

- Three bedroom maisonette
- Double reception room
- Private garden
- 90 year lease extension upon completion
- Garage

Tenure: Leasehold EPC Rating: C

offers in excess of

£485,000