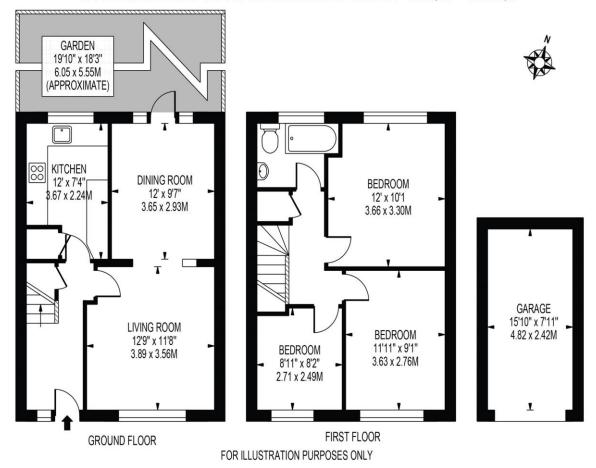

# CHURCH LANE

APPROXIMATE GROSS INTERNAL FLOOR AREA: 867 SQ FT - 80.56 SQ M (EXCLUDING GARAGE)

APPROXIMATE GROSS INTERNAL FLOOR AREA OF GARAGE: 126 SQ FT - 11.66 SQ M

THIS FLOOR PLAN SHOULD BE USED AS A GENERAL OUTLINE FOR GUIDANCE ONLY AND DOES NOT CONSTITUTE IN WHOLE OR IN PART AN OFFER OR CONTRACT.

ANY INTENDING PURCHASER OR LESSES SHOULD SATISFY THEMSELVES BY INSPECTION, SEARCHES, ENQUIRIES AND FULL SURVEY AS TO THE CORRECTINESS OF EACH STATEMENT.

ANY AREAS, MEASUREMENTS OR DISTANCES QUOTED ARE APPROXIMATE AND SHOULD NOT BE USED TO VALUE A PROPERTY OR BE THE BASIS OF ANY SALE OR LET.