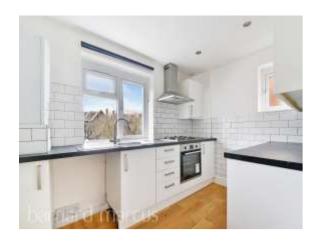

Upon entering through the ground floor entrance, you are welcomed by a hallway that grants access to all rooms within this superb home. The accommodation comprises two generously sized bedrooms, each offering ample space for furnishings and natural light that enhances the bright and airy feel of the home. The lounge is a standout feature, boasting a spacious layout ideal for relaxation and entertaining. Adjacent to the living area, the fully fitted kitchen is equipped with modern appliances, ample storage, and stylish finishes, making it perfect for home cooking and dining. The property also benefits from a contemporary three-piece bathroom. One of the key highlights of this home is the private garden, a rare and valuable outdoor space ideal for unwinding, entertaining, or even creating a personal green haven. Additional benefits include modern décor throughout, gas central heating, and double glazing, ensuring both style and efficiency. The location is second to none, with Thornton Heath Station just a short walk away, providing direct links to London Victoria and London Bridge, making it an excellent choice for commuters. The area also offers a wide selection of supermarkets, cafes and other essential amenities, catering to all lifestyle needs.