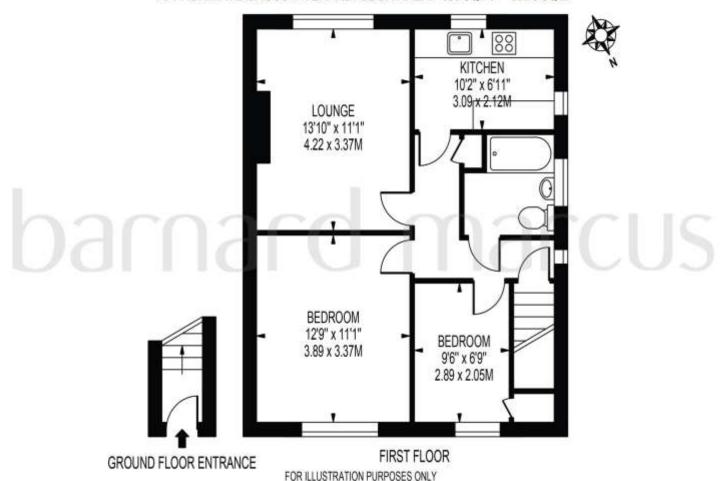

# **NORWICH ROAD**

APPROXIMATE GROSS INTERNAL FLOOR AREA: 600 SQ FT - 55.78 SQ M

THIS FLOOR PLAN SHOULD BE USED AS A GENERAL OUTLINE FOR GUIDANCE ONLY AND DOES NOT CONSTITUTE IN WHOLE OR IN PART AN OFFER OR CONTRACT.

ANY INTENDING PURCHASER OR LESSEE SHOULD SATISFY THEMESILES BY INSPECTION, SEARCHES, ENQUIRES AND PLUL SURVEY AS TO THE CORRECTINESS OF EACH STATEMENT,

ANY AREAS, MEASUREMENTS OR DISTANCES QUOTED ARE APPROXIMATE AND SHOULD NOT BE USED TO YALLE A PROPERTY OR DET THE BASS OF ANY SALE OR LET.