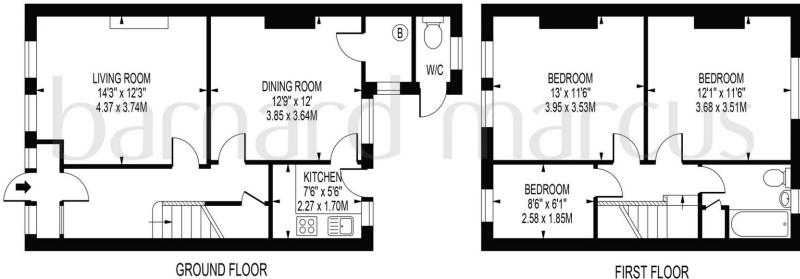

# TRAFFORD ROAD

APPROXIMATE GROSS INTERNAL FLOOR AREA: 958 SQ FT - 89.02 SQ M

(EXCLUDING W/C)

APPROXIMATE GROSS INTERNAL FLOOR AREA OF W/C: 15 SQ FT - 1.36 SQ M

#### FOR ILLUSTRATION PURPOSES ONLY

THIS FLOOR PLAN SHOULD BE USED AS A GENERAL DUTLINE FOR GUIDANCE ONLY AND DOES NOT CONSTITUTE IN WHOLE OR IN PART AN OFFER OR CONTRACT.

ANY INTENDING PURCHASER OR LESSEE SHOULD SATISFY THEMSELVES BY INSPECTION, SEARCHES, ENQUIRIES AND FULL SURVEY AS TO THE CORRECTNESS OF EACH STATEMENT.

ANY AREAS, MEASUREMENTS OR DISTANCES QUOTED ARE APPROXIMATE AND SHOULD NOT BE USED TO VALUE A PROPERTY OR BE THE BASIS OF ANY SALE OR LET.