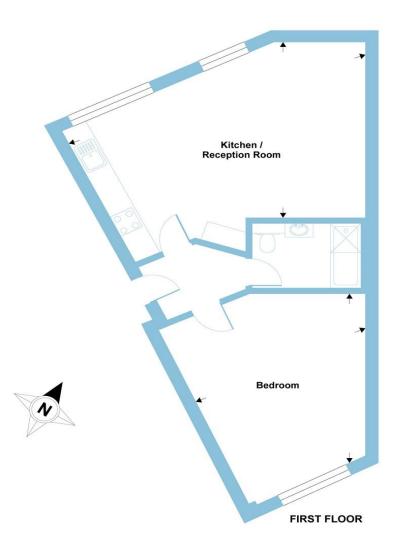

#### APPROX. GROSS INTERNAL FLOOR AREA 605 SQ FT 56.2 SQ METRES

Whilst every attempt has been made to ensure the accuracy of the floor plan contained here, measurements of doors, windows and rooms are approximate and no responsibility is taken for any error, omission or misstatement. These plans are for representation purposes only as defined by RICS Code of Measuring Practice and should be used as such by any prospective purchaser. Specifically no guarantee is given on the total squar footage of the property if quoted on this plan. Any figure given is for initial guidance only and should not be relied on as a basis of valuation.

Copyright nichecom.co.uk 2019 Produced for Barnard Marcus REF : 568135