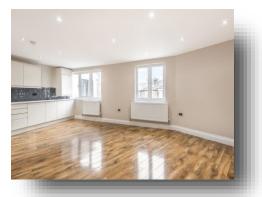

The development is equipped with a CCTV camera system and security lights and each apartment has a remote control video door entry system.

The apartment benefits from engineered wooden flooring throughout the living areas with carpets to the bedrooms and has a mixture of LED dimmer lights and LED pendant lights. The open plan kitchen has cream gloss soft closing kitchen units with quartz worktops and is equipped with a gas hob, electric oven, washer dryer, dishwasher and Fridge. The bathrooms are fully tiled.