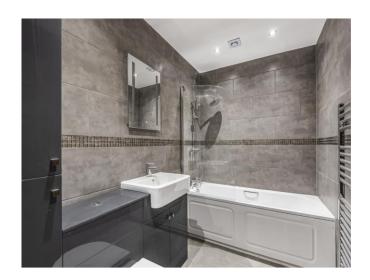

The development is equipped with a CCTV camera system and security lights and each apartment has a remote control video door entry system.

The apartment benefits from engineered wooden flooring throughout the living areas with carpets to the bedrooms and has a mixture of LED dimmer lights and LED pendant lights. The open plan kitchen has cream gloss soft closing kitchen units with quartz worktops and is equipped with a gas hob, electric oven, washer dryer, dishwasher and Fridge. The bathrooms are fully tiled.