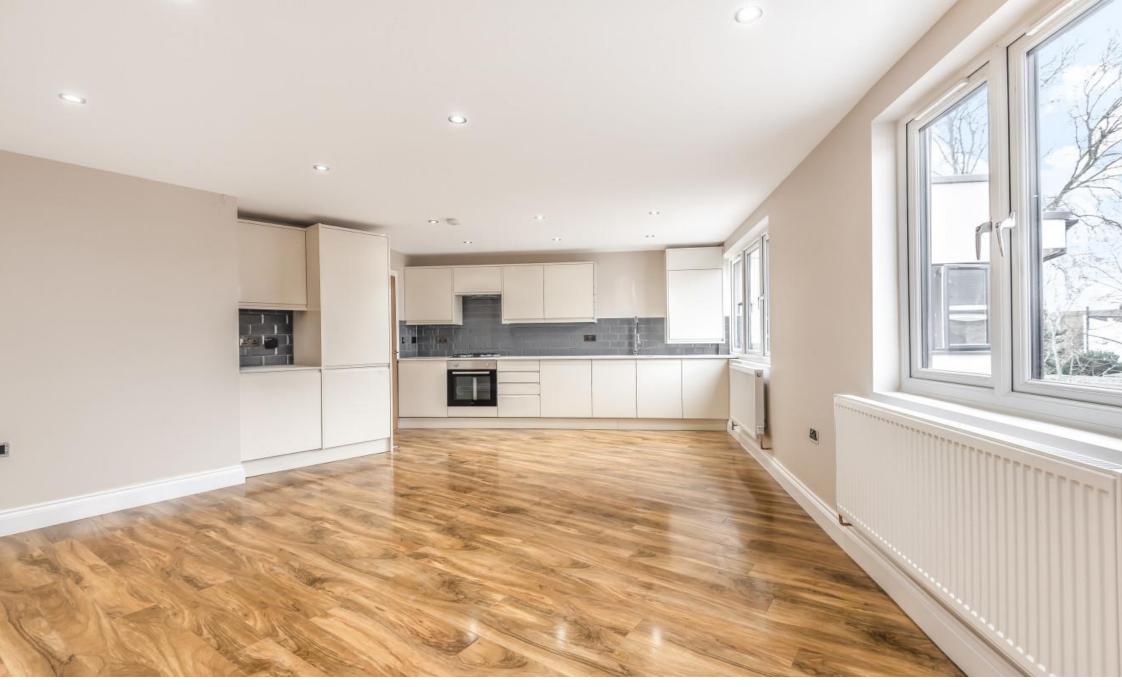

The development is equipped with a CCTV camera system and security lights and each apartment has a remote control video door entry system.

The apartment benefits from engineered wooden flooring throughout the living areas with carpets to the bedrooms and has a mixture of LED dimmer lights and LED pendant lights. The open plan kitchen has cream gloss soft closing kitchen units with quartz worktops and is equipped with a gas hob, electric oven, washer dryer, dishwasher and Fridge. The bathrooms are fully tiled.