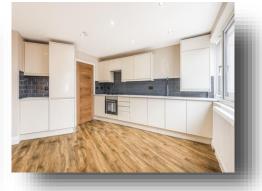

The development is equipped with a CCTV camera system and security lights and each apartment has a remote control video door entry system.

The apartment benefits from engineered wooden flooring throughout the living areas with carpets to the bedrooms and has a mixture of LED dimmer lights and LED pendant lights. The open plan kitchen has cream gloss soft closing kitchen units with quartz worktops and is equipped with a gas hob, electric oven, washer dryer, dishwasher and Fridge. The bathrooms are fully tiled.