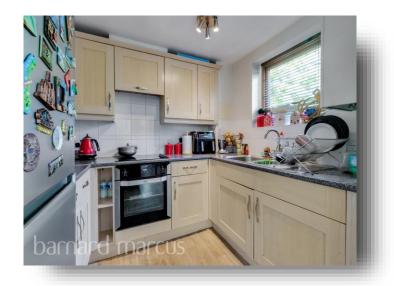

This superb property has a modern decor, ample storage and comprises of two double bedrooms with en-suite to master, bathroom with wash hand basin & WC, impressive lounge diner leading to a private balcony, fitted kitchen with the additional benefit of having access to private communal parking and a long lease. This property would make an ideal first purchase for anyone and viewing is strongly advised to avoid disappointment!