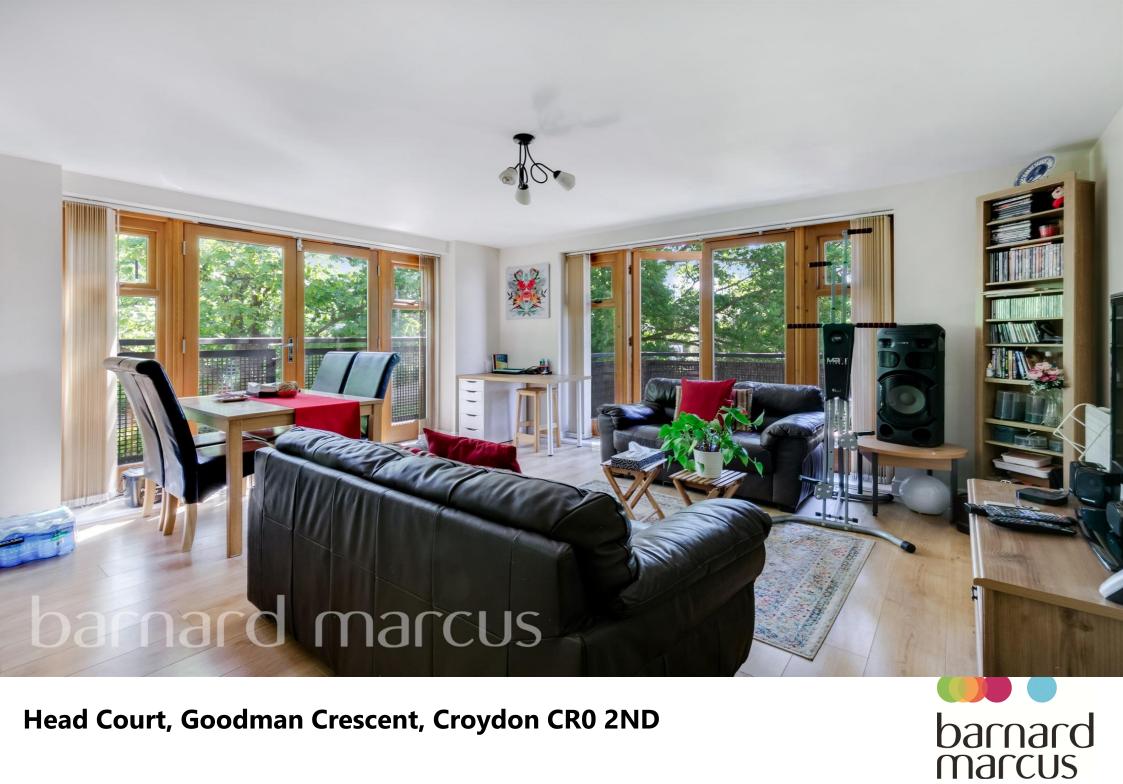

## **Head Court Goodman Crescent, Croydon**

This beautifully presented first floor apartment forms part of a popular, private development in Croydon and is situated within walking distance of transport links and amenities.

This superb property has a modern decor, ample storage and comprises of two double bedrooms with en-suite to master, bathroom with wash hand basin & WC, impressive lounge diner leading to a private balcony, fitted kitchen with the additional benefit of having access to private communal parking and a long lease. This property would make an ideal first purchase for anyone and viewing is strongly advised to avoid disappointment!

## **Head Court Goodman Crescent, Croydon**

- 2 double bedrooms
- First Floor
- Long lease
- Balcony
- Private communal parking

Tenure: Leasehold EPC Rating: B

Council Tax Band: C Service Charge: 2728.44