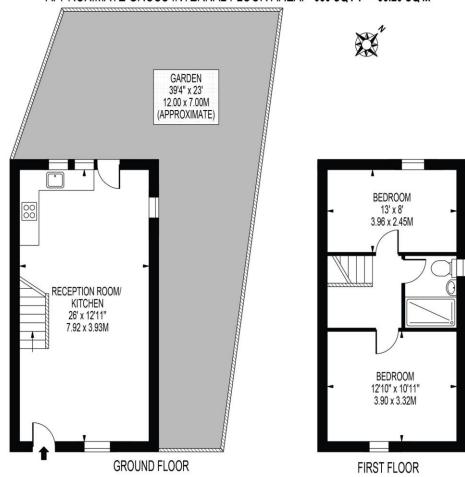

## **BROUGHTON ROAD**

APPROXIMATE GROSS INTERNAL FLOOR AREA: 680 SQ FT - 63.20 SQ M

FOR ILLUSTRATION PURPOSES ONLY

THIS FLOOR PLAN SHOULD BE USED AS A GENERAL OUTLINE FOR GUIDANCE ONLY AND DOES NOT CONSTITUTE IN WHOLE OR IN PART AN OFFER OR CONTRACT.
ANY INTENDING PURCHASER OR LESSEE SHOULD SATISFY THEMSELVES BY INSPECTION, SEARCHES, ENQUIRIES AND FULL SURVEY AS TO THE CORRECTNESS OF EACH STATEMENT.
ANY AREAS, MEASUREMENTS OR DISTANCES QUOTED ARE APPROXIMATE AND SHOULD NOT BE USED TO VALUE A PROPERTY OR BE THE BASIS OF ANY SALE OR LET.