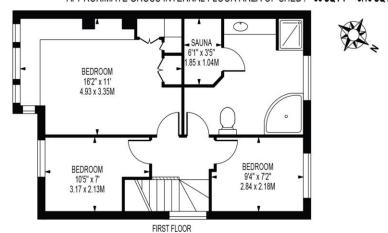

# **BRIGSTOCK ROAD**

APPROXIMATE GROSS INTERNAL FLOOR AREA: 1006 SQ FT - 93.46 SQ M (EXCLUDING SHED)

APPROXIMATE GROSS INTERNAL FLOOR AREA OF SHED: 56 SQ FT - 5.16 SQ M

THIS FLOOR PLAN SHOULD BE USED AS A GENERAL OUTLINE FOR GUIDANCE ONLY AND DOES NOT CONSTITUTE IN WHOLE OR IN PART AN OFFER OR CONTRACT.

ANY INTENDING PURCHASER OR LESSEE SHOULD SATISFY THEMSELVES BY INSPECTION, SEARCHES, ENQUIRIES AND FULL SURVEY AS TO THE CORRECTNESS OF EACH STATEMENT.

ANY AREAS, MEASUREMENTS OR DISTANCES QUOTED ARE APPROXIMATE AND SHOULD NOT BE USED TO VALUE A PROPERTY OR BE THE BASIS OF ANY SALE OR LET.