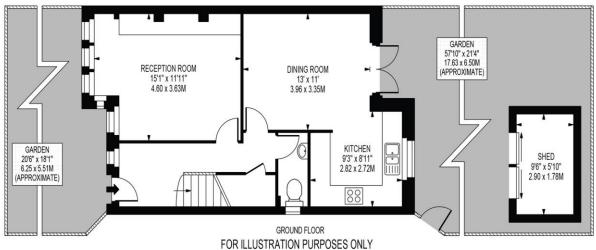

# **BRIGSTOCK ROAD**

APPROXIMATE GROSS INTERNAL FLOOR AREA: 1006 SQ FT - 93.46 SQ M (EXCLUDING SHED)

APPROXIMATE GROSS INTERNAL FLOOR AREA OF SHED: 56 SQ FT - 5.16 SQ M

THIS FLOOR PLAN SHOULD BE USED AS A GENERAL OUTLINE FOR GUIDANCE ONLY AND DOES NOT CONSTITUTE IN WHOLE OR IN PART AN OFFER OR CONTRACT.

ANY INTENDING PURCHASER OR LESSEE SHOULD SATISFY THEMSELVES BY INSPECTION, SEARCHES, ENQUIRIES AND FULL SURVEY AS TO THE CORRECTNESS OF EACH STATEMENT.

ANY AREAS, MEASUREMENTS OR DISTANCES QUOTED ARE APPROXIMATE AND SHOULD NOT BE USED TO VALUE A PROPERTY OR BE THE BASIS OF ANY SALE OR LET.