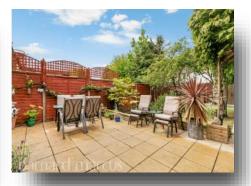

## **Brigstock Road, Thornton Heath**

A well-presented and characterful three bedroom, semi-detached home situated on a popular residential street and located moments from transport and local amenities. This family home comprises of a generous sized reception room, a bright and inviting kitchen/diner with fully fitted appliances and french doors leading to an absolute delight of a private garden offering privacy and tranquillity. The first floor offers one double bedroom, two single bedrooms and a stunning bathroom suite with a jacuzzi and sauna.

## **Brigstock Road, Thornton Heath**

- Local Amenities
- Walking to Station
- Bathroom Suite with Sauna & Jacuzzi
- Off street parking
- Semi-detached
- Good size Garden
- Period Features

Tenure: Freehold EPC Rating: D Council Tax Band: D