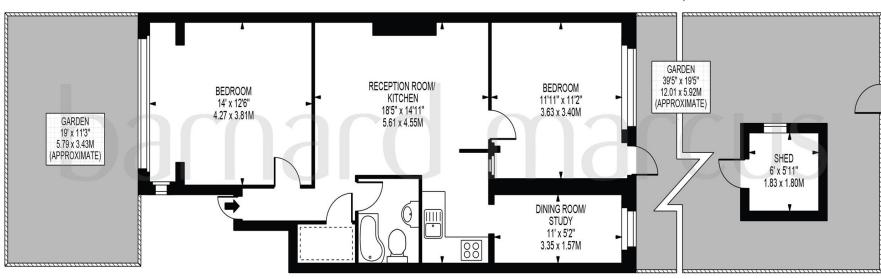

# LYNDHURST ROAD

APPROXIMATE GROSS INTERNAL FLOOR AREA: 691 SQ FT - 64.20 SQ M

(EXCLUDING SHED)

APPROXIMATE GROSS INTERNAL FLOOR AREA OF SHED: 36 SQ FT - 3.34 SQ M

GROUND FLOOR
FOR ILLUSTRATION PURPOSES ONLY

THIS FLOOR PLAN SHOULD BE USED AS A GENERAL OUTLINE FOR GUIDANCE ONLY AND DOES NOT CONSTITUTE IN WHOLE OR IN PART AN OFFER OR CONTRACT.

ANY INTENDING PURCHASER OR LESSEE SHOULD SATISFY THEMSELVES BY INSPECTION, SEARCHES, ENQUIRIES AND FULL SURVEY AS TO THE CORRECTNESS OF EACH STATEMENT.

ANY AREAS, MEASUREMENTS OR DISTANCES QUOTED ARE APPROXIMATE AND SHOULD NOT BE USED TO VALUE A PROPERTY OR BE THE BASIS OF ANY SALE OR LET.