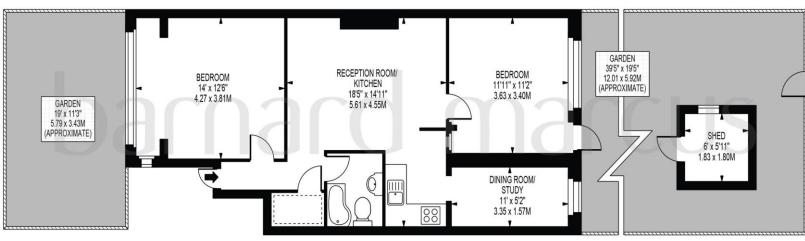

# LYNDHURST ROAD

APPROXIMATE GROSS INTERNAL FLOOR AREA: 691 SQ FT - 64.20 SQ M

(EXCLUDING SHED)

APPROXIMATE GROSS INTERNAL FLOOR AREA OF SHED: 36 SQ FT - 3.34 SQ M

GROUND FLOOR
FOR ILLUSTRATION PURPOSES ONLY

THIS FLOOR PLAN SHOULD BE USED AS A GENERAL OUTLINE FOR GUIDANCE ONLY AND DOES NOT CONSTITUTE IN WHOLE OR IN PART AN OFFER OR CONTRACT.

ANY INTENDING PURCHASER OR LESSEE SHOULD SATISFY THEMSELVES BY INSPECTION, SEARCHES, ENQUIRIES AND FULL SURVEY AS TO THE CORRECTNESS OF EACH STATEMENT.

ANY AREAS, MEASUREMENTS OR DISTANCES QUOTED ARE APPROXIMATE AND SHOULD NOT BE USED TO VALUE A PROPERTY OR BE THE BASIS OF ANY SALE OR LET.