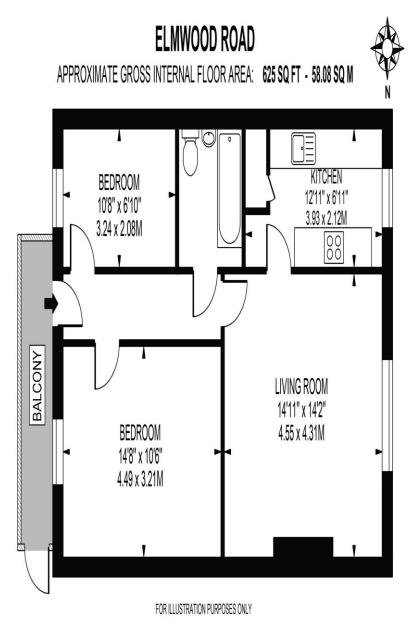

## *welcome to* Elmwood Road, Croydon

Situated on the second floor, this wellpresented two-bedroom apartment offers a spacious and bright living environment.

THIS FLOOR PLAN SHOULD BE USED AS A GENERAL CUITURE FOR GUIDANCE ONLY AND DOES NOT CONSTITUTE IN WHOLE OR IN PART AN OFFER OR CONTRACT. ANY INTENDING PURCHASER OR LESSEE SHOULD SATISFY THEINSELVES BY INSPECTION, SEARCHES, ENCURIES AND FULL SURVEY AS TO THE CORRECTNESS OF EACH STATEMENT. ANY AREAS, MEASUREMENTS OR DISTANCES QUOTED ARE APPROXIMATE AND SHOULD NOT BE USED TO VILLE A PROPERTY OR BE THE BASIS OF ANY SALE OR LET.

### Elmwood Road, Croydon

- Apartment
- Second-floor
- Well-presented
- Good transport links
- No onward chain

Tenure: Leasehold EPC Rating: C Council Tax Band: C Service Charge: 1148.00 Ground Rent: 280.00 This is a Leasehold property with details as follows; Term of Lease 125 years from 09 Mar 2017. Should you require further information please contact the branch. Please Note additional fees could be incurred for items such as Leasehold packs.