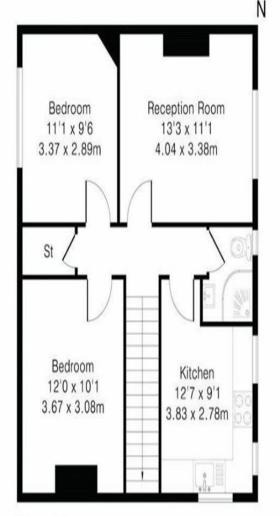

This maisonette is within close proximity to Thornton Heath Station and local transport links making this a great opportunity for first time buyers and investors alike.

Approximate Gross Internal Area 656 sq ft - 61 sq m
Ground Floor Area 35 sq ft - 3 sq m
First Floor Area 621 sq ft - 58 sq m