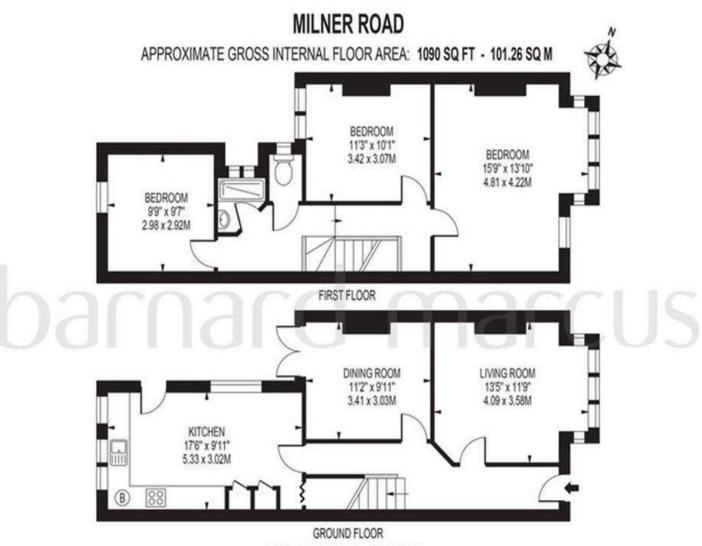

FOR ILLUSTRATION PURPOSES ONLY

THIS FLOOR PLAN SHOULD BE USED AS A GENERAL OUTLINE FOR QUIDANCE ONLY AND DOES NOT CONSTITUTE IN WHOLE OR IN PART AN OFFER OR CONTRACT.

ANY INTENDING PURCHASER OR LESSEE SHOULD SATISFY THEMSELVES BY INSPECTION, SEARCHES, ENQUIRES AND FULL SURVEY AS TO THE CORRECTINESS OF EACH STATEMENT.

ANY AREAS, MEASUREMENTS OR DISTANCES QUOTED ARE APPROXIMATE AND SHOULD NOT BE USED TO VALUE A PROPERTY OR BE THE BASIS OF ANY SALE OR LET.

### Milner Road, Thornton Heath

- Three-Bedroom Mid-Terrace House
- 2 Receptions
- 3 Double Bedrooms
- Upstairs Bathroom
- Close to Thornton Heath Station and Local Amenities
- · Located on a Quiet Residential Road
- No Chain