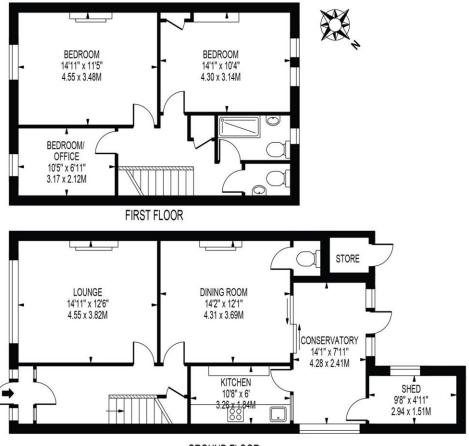

# LYNDHURST ROAD

APPROXIMATE GROSS INTERNAL FLOOR AREA: 1285 SQ FT - 119.40 SQ M (EXCLUDING STORE)

GROUND FLOOR FOR ILLUSTRATION PURPOSES ONLY

THIS FLOOR PLAN SHOULD BE USED AS A GENERAL OUTLINE FOR GUIDANCE ONLY AND DOES NOT CONSTITUTE IN WHOLE OR IN PART AN OFFER OR CONTRACT.

ANY INTENDING PURCHASER OR LESSEE SHOULD SATISFY THEMSELVES BY INSPECTION, SEARCHES, ENQUIRIES AND FULL SURVEY AS TO THE CORRECTINESS OF EACH STATEMENT.

ANY AREAS, MEASUREMENTS OR DISTANCES QUOTED ARE APPROXIMATE AND SHOULD NOT BE USED TO VALUE A PROPERTY OR BE THE BASIS OF ANY SALE OR LET.