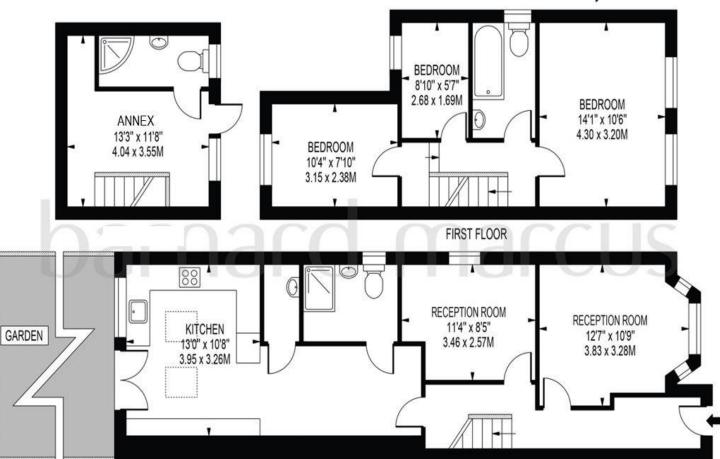

# **ELM ROAD**APPROXIMATE GROSS INTERNAL FLOOR AREA: 1183 SQ FT - 109.92 SQ M

#### FOR ILLUSTRATION PURPOSES ONLY

THIS FLOOR PLAN SHOULD BE USED AS A GENERAL OUTLINE FOR GUIDANCE ONLY AND DOES NOT CONSTITUTE IN WHOLE OR IN PART AN OFFER OR CONTRACT.

ANY INTENDING PURCHASER OR LESSEE SHOULD SATISFY THEMSELVES BY INSPECTION, SEARCHES, ENQUIRIES AND FULL SURVEY AS TO THE CORRECTINESS OF EACH STATEMENT,
ANY AREAS, MEASUREMENTS OR DISTANCES QUOTED ARE APPROXIMATE AND SHOULD NOT BE USED TO VALUE A PROPERTY OR BE THE BASIS OF ANY SALE OR LET.