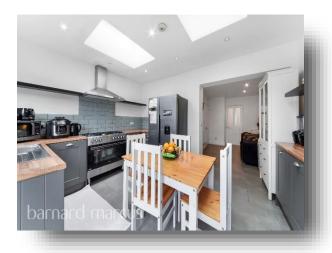

## **Elm Road, Thornton Heath**

A truly exceptional, newly and fully refurbished home that has been tastefully designed with a modern decor with light and style in mind, and to a very high standard. This home has been tastefully designed with a modern decor with light and style in mind, and to a very high standard. Situated within walking distance of Thornton Heath Station & High Street, this fantastic property comprises of three bedrooms, upstairs brand new bathroom with wc, formal lounge, reception, dining room, shower room with wc, utility room, kitchen breakfast room, leading to an impressive garden and annex with a shower-room. This fantastic property would suit busy commuters, as it is within walking distance of Thornton Heath station, providing direct access to Central London. Additionally, Thornton Heath High Street offers a range of amenities, including supermarkets, a library, and a leisure centre. This is a dream home for any family and is a property any one would be proud to own.