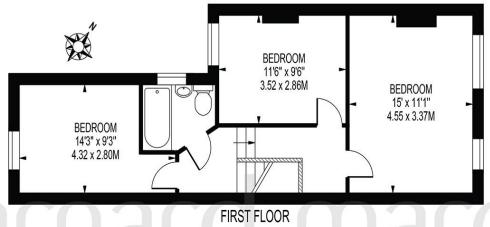

# **UPTON ROAD**

APPROXIMATE GROSS INTERNAL FLOOR AREA: 1039 SQ FT - 96.50 SQ M

GROUND FLOOR
FOR ILLUSTRATION PURPOSES ONLY

THIS FLOOR PLAN SHOULD BE USED AS A GENERAL OUTLINE FOR GUIDANCE ONLY AND DOES NOT CONSTITUTE IN WHOLE OR IN PART AN OFFER OR CONTRACT.

ANY INTENDING PURCHASER OR LESSEE SHOULD SATISFY THEMSELVES BY INSPECTION, SEARCHES, ENQUIRIES AND FULL SURVEY AS TO THE CORRECTINESS OF EACH STATEMENT.

ANY AREAS, MEASUREMENTS OR DISTANCES QUOTED ARE APPROXIMATE AND SHOULD NOT BE USED TO VALUE A PROPERTY OR BE THE BASIS OF ANY SALE OR LET.