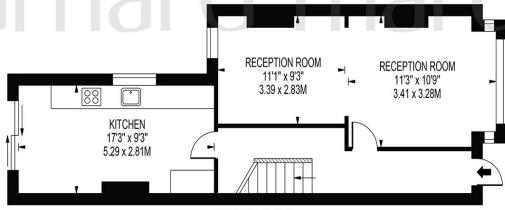

# **UPTON ROAD**

APPROXIMATE GROSS INTERNAL FLOOR AREA: 1039 SQ FT - 96.50 SQ M

GROUND FLOOR
FOR ILLUSTRATION PURPOSES ONLY

THIS FLOOR PLAN SHOULD BE USED AS A GENERAL OUTLINE FOR GUIDANCE ONLY AND DOES NOT CONSTITUTE IN WHOLE OR IN PART AN OFFER OR CONTRACT.

ANY INTENDING PURCHASER OR LESSEE SHOULD SATISFY THEMSELVES BY INSPECTION, SEARCHES, ENQUIRIES AND FULL SURVEY AS TO THE CORRECTINESS OF EACH STATEMENT.

ANY AREAS, MEASUREMENTS OR DISTANCES QUOTED ARE APPROXIMATE AND SHOULD NOT BE USED TO VALUE A PROPERTY OR BE THE BASIS OF ANY SALE OR LET.