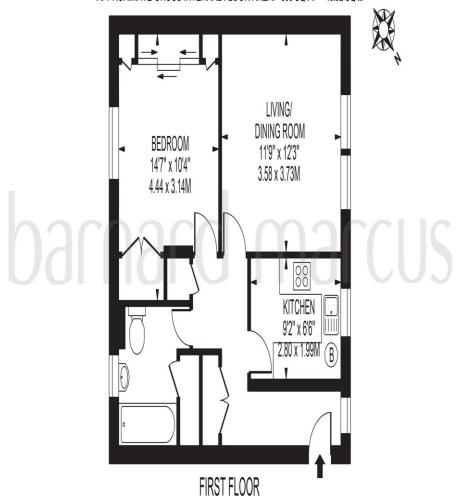

# PEET COURT, THE DRIVE

APPROXIMATE GROSS INTERNAL FLOOR AREA: 505 SQ FT - 46.92 SQ M

FOR ILLUSTRATION PURPOSES ONLY

THIS FLOOR PLAN SHOULD BE USED AS A GENERAL CUTLINE FOR GUIDANCE ONLY AND DOES NOT CONSTITUTE IN WHOLE OR IN PART AN OFFER OR CONTRACT.
ANY INTERIONIS PURCHASER OR LESSEE SHOULD SATISFY THEINSELVES BY INSPECTION, SEARCHES, ENQUIRIES AND FULL SURVEY AS TO THE CORRECTIVESS OF EACH STATEMENT.
ANY AREAS, MEASUREMENTS OR DISTANCES QUIDTED ARE APPROXIMATE AND SHOULD NOT BE USED TO VALUE A PROPERTY OR BE THE BASIS OF ANY SALE OR LET.