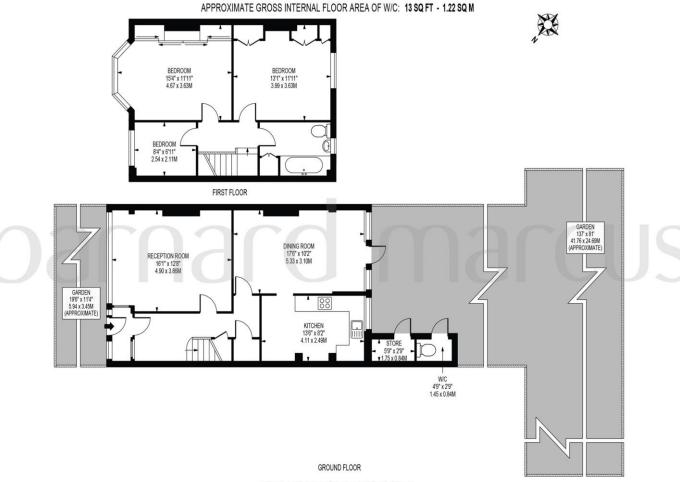

## LONSDALE GARDENS

APPROXIMATE GROSS INTERNAL FLOOR AREA: 1155 SQ FT - 107.30 SQ M (EXCLUDING STORE & WIC)

APPROXIMATE GROSS INTERNAL FLOOR AREA OF STORE: 16 SQ FT - 1.47 SQ M  $\,$ 

#### FOR ILLUSTRATION PURPOSES ONLY

THIS FLOOR PLAN SHOULD BE USED AS A GENERAL OUTLINE FOR GUIDANCE ONLY AND DOES NOT CONSTITUTE IN WHOLE OR IN PART AN OFFER OR CONTRACT.

ANY INTENDING PURCHASER OR LESSEE SHOULD SATISFY THEMSELVES BY INSPECTION, SEARCHES, ENQUIRIES AND FULL SURVEY AS TO THE CORRECTNESS OF EACH STATEMENT.

ANY AREAS, MEASUREMENTS OR DISTANCES QUOTED ARE APPROXIMATE AND SHOULD NOT BE USED TO VALUE A PROPERTY OR BE THE BASIS OF ANY SALE OR LET.