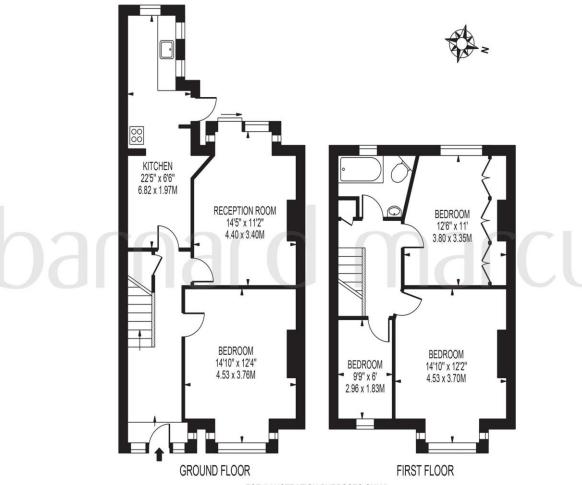

Step inside to find two reception rooms, perfect for both relaxation and entertaining. The kitchen leads directly to a private garden-a fantastic space for outdoor gatherings or simply enjoying some fresh air in your own peaceful retreat. Upstairs, the home offers a family bathroom, two generously sized bedrooms, providing ample space for rest and relaxation and third bedroom.

## LADBROOK ROAD

APPROXIMATE GROSS INTERNAL FLOOR AREA: 1066 SQ FT - 99.00 SQ M