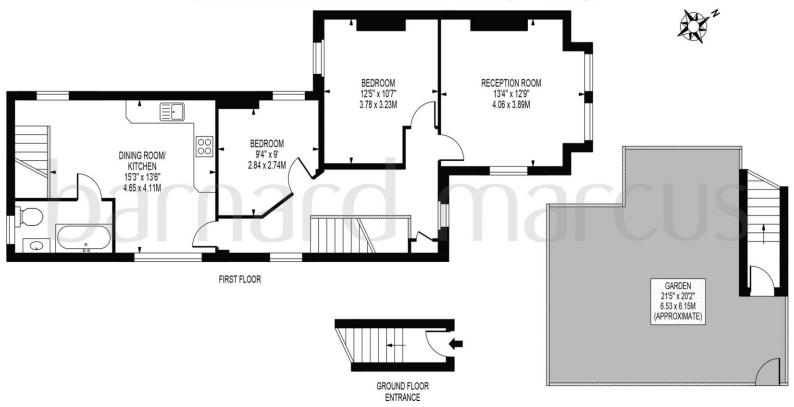

# **HYTHE ROAD**

### APPROXIMATE GROSS INTERNAL FLOOR AREA: 809 SQ FT - 75.16 SQ M

#### FOR ILLUSTRATION PURPOSES ONLY

THIS FLOOR PLAN SHOULD BE USED AS A GENERAL OUTLINE FOR GUIDANCE ONLY AND DOES NOT CONSTITUTE IN WHOLE OR IN PART AN OFFER OR CONTRACT.

ANY INTENDING PURCHASER OR LESSEE SHOULD SATISFY THEMSELVES BY INSPECTION, SEARCHES, ENQUIRIES AND FULL SURVEY AS TO THE CORRECTNESS OF EACH STATEMENT.

ANY AREAS, MEASUREMENTS OR DISTANCES QUOTED ARE APPROXIMATE AND SHOULD NOT BE USED TO VALUE A PROPERTY OR BE THE BASIS OF ANY SALE OR LET.