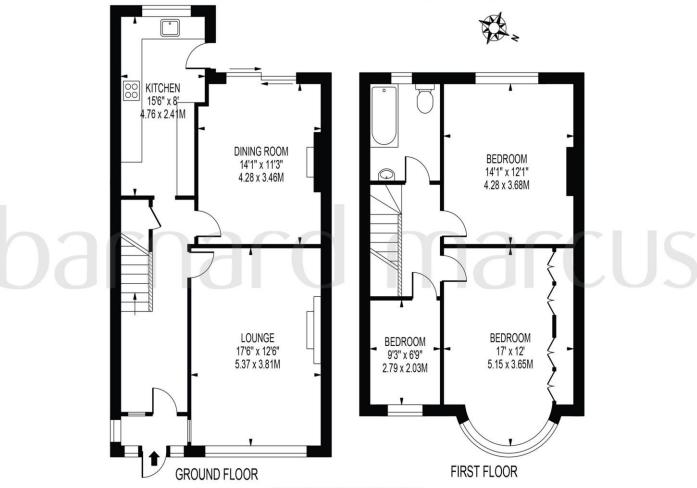

# **BENSHAM MANOR ROAD**

APPROXIMATE GROSS INTERNAL FLOOR AREA: 1201 SQ FT - 111.55 SQ M

FOR ILLUSTRATION PURPOSES ONLY

THIS FLOOR PLAN SHOULD BE USED AS A GENERAL OUTLINE FOR GUIDANCE ONLY AND DOES NOT CONSTITUTE IN WHOLE OR IN PART AN OFFER OR CONTRACT.
ANY INTENDING PURCHASER OR LESSEE SHOULD SATISFY THEMSELVES BY INSPECTION, SEARCHES, ENQUIRIES AND FULL SURVEY AS TO THE CORRECTNESS OF EACH STATEMENT.
ANY AREAS, MEASUREMENTS OR DISTANCES QUOTED ARE APPROXIMATE AND SHOULD NOT BE USED TO VALUE A PROPERTY OR BE THE BASIS OF ANY SALE OR LET.