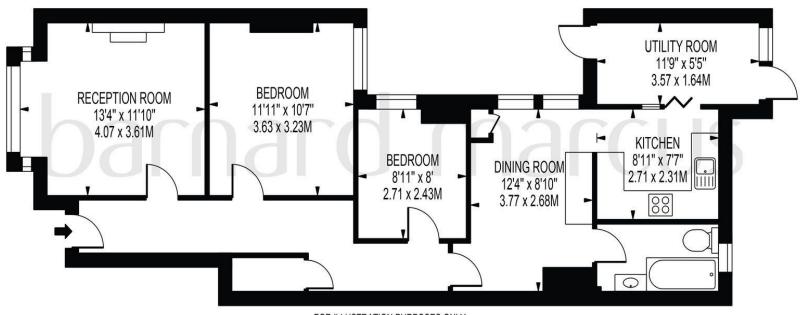

# **HYTHE ROAD**

APPROXIMATE GROSS INTERNAL FLOOR AREA: 779 SQ FT - 72.33 SQ M

#### FOR ILLUSTRATION PURPOSES ONLY

THIS FLOOR PLAN SHOULD BE USED AS A GENERAL OUTLINE FOR GUIDANCE ONLY AND DOES NOT CONSTITUTE IN WHOLE OR IN PART AN OFFER OR CONTRACT.

ANY INTENDING PURCHASER OR LESSEE SHOULD SATISFY THEMSELVES BY INSPECTION, SEARCHES, ENQUIRIES AND FULL SURVEY AS TO THE CORRECTNESS OF EACH STATEMENT.

ANY AREAS, MEASUREMENTS OR DISTANCES QUOTED ARE APPROXIMATE AND SHOULD NOT BE USED TO VALUE A PROPERTY OR BE THE BASIS OF ANY SALE OR LET.