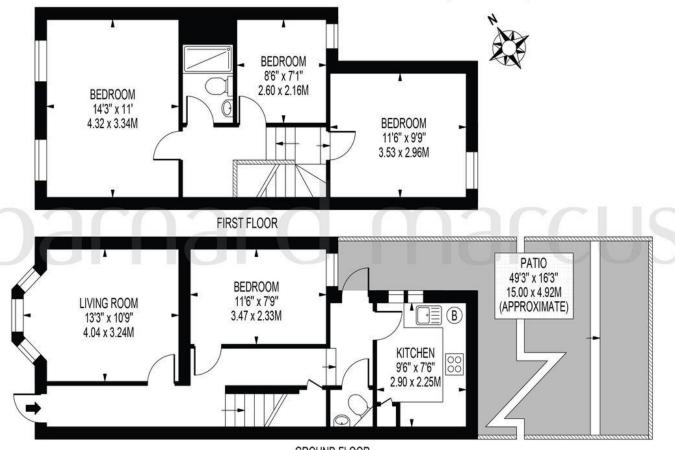

# WHITEHORSE ROAD

APPROXIMATE GROSS INTERNAL FLOOR AREA: 900 SQ FT - 83.58 SQ M

GROUND FLOOR
FOR ILLUSTRATION PURPOSES ONLY

THIS FLOOR PLAN SHOULD BE USED AS A GENERAL OUTLINE FOR GUIDANCE ONLY AND DOES NOT CONSTITUTE IN WHOLE OR IN PART AN OFFER OR CONTRACT.

ANY INTENDING PURCHASER OR LESSEE SHOULD SATISFY THEMSELVES BY INSPECTION, SEARCHES, ENQUIRIES AND FULL SURVEY AS TO THE CORRECTNESS OF EACH STATEMENT.

ANY AREAS, MEASUREMENTS OR DISTANCES QUOTED ARE APPROXIMATE AND SHOULD NOT BE USED TO VALUE A PROPERTY OR BE THE BASIS OF ANY SALE OR LET.