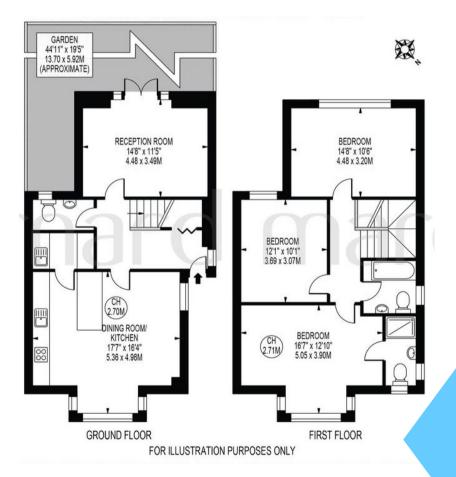

GROUND FLOOR FOR ILLUSTRATION PURPOSES ONLY

House 2 £550,000 Semi-detached 103.81m² | 1117ft²

House 4
£600,000
Detached
114.62m² |
1234ft²