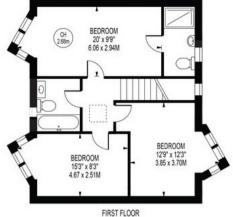

GROUND FLOOR FOR ILLUSTRATION PURPOSES ONLY

House 2 £550,000 Semi-detached 103.81m² | 1117ft²

House 4
£600,000
Detached
114.62m² |
1234ft²