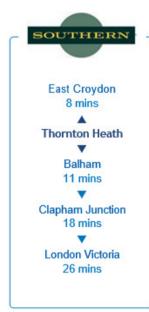

# • Getting Around

Located only a 10 minute walk from Thornton Heath Station, Hunza Court residents can enjoy a 26-minute, non-stopping train service direct to London Victoria