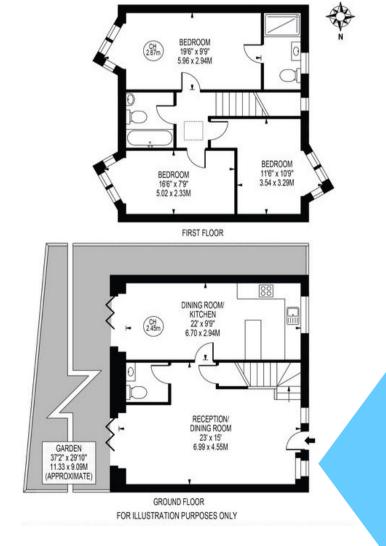

GROUND FLOOR FOR ILLUSTRATION PURPOSES ONLY

House 2 £550,000 Semi-detached 103.81m² | 1117ft²

House 4
£600,000
Detached
114.62m² |
1234ft²