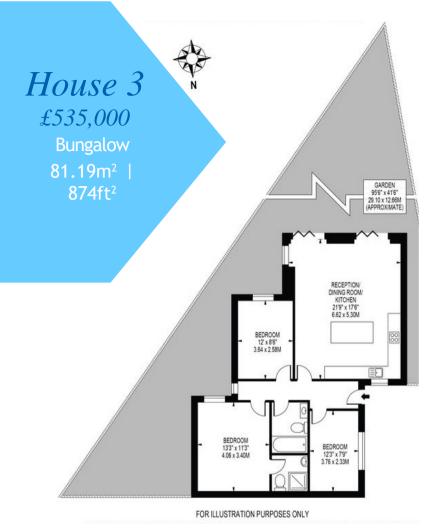

### £535,000

- 3 double bedrooms
- Large private gardens
- Allocated parking
- Close to Grangewood park

Tenure: Freehold

EPC Rating: C

To find out more information or to arrange a viewing call

020 8683 0190