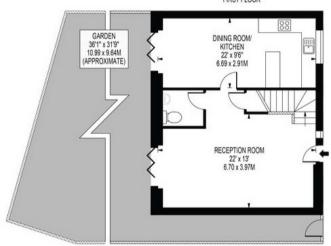

GROUND FLOOR FOR ILLUSTRATION PURPOSES ONLY

House 2 £550,000 Semi-detached 103.81m² | 1117ft²

House 4
£600,000
Detached
114.62m² |
1234ft²