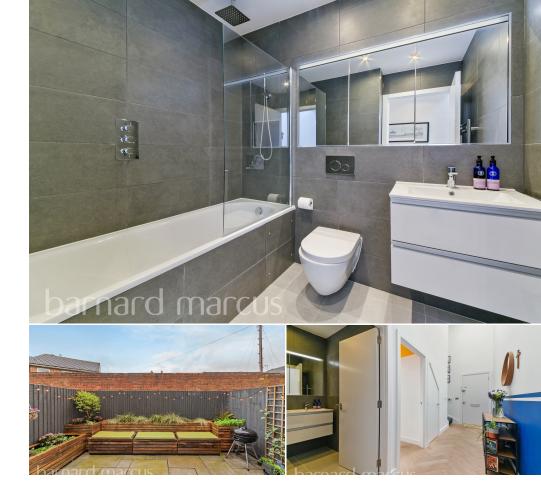

This stunning property has on the ground floor a double bedroom with study area/walk in wardrobe, bathroom with wash hand basin and wc and a fantastic, generously sized open plan kitchen and reception, which leads to an intimate, private garden ideal for entertaining. On the first floor, there is a master bedroom with en-suite shower room, and walk in wardrobe making this a glorious home for anyone.