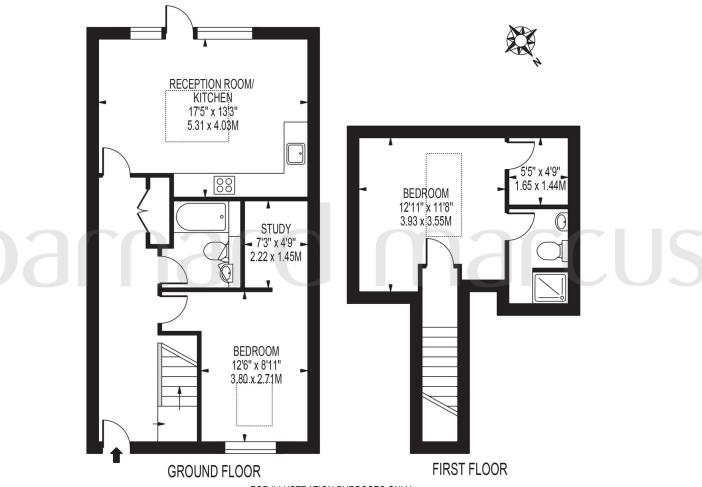

## **BELL FOUNDRY CLOSE**

APPROXIMATE GROSS INTERNAL FLOOR AREA: 842 SQ FT - 78.21 SQ M

FOR ILLUSTRATION PURPOSES ONLY

THIS FLOOR PLAN SHOULD BE USED AS A GENERAL OUTLINE FOR CUIDANCE ONLY AND DOES NOT CONSTITUTE IN WHOLE OR IN PART AN OFFER OR CONTRACT.
ANY INTENDING PURCHASER OR LESSEE SHOULD SATISFY THEMSELVES BY INSPECTION, SEARCHES, ENQUIRIES AND FULL SURVEY AS TO THE CORRECTNESS OF EACH STATEMENT.
ANY AREAS, MEASUREMENTS OR DISTANCES QUOTED ARE APPROXIMATE AND SHOULD NOT BE USED TO VALUE A PROPERTY OR BE THE BASIS OF ANY SALE OR LET.