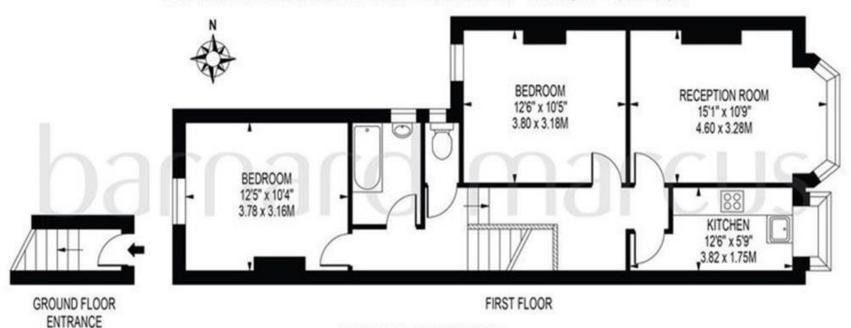

# **CAREW ROAD**

APPROXIMATE GROSS INTERNAL FLOOR AREA: 703 SQ FT - 65.34 SQ M

#### FOR ILLUSTRATION PURPOSES ONLY

THIS FLOOR PLAN SHOULD BE USED AS A GENERAL OUTLINE FOR GUIDANCE ONLY AND DOES NOT CONSTITUTE IN WHOLE OR IN PART AN OFFER OR CONTRACT.

ANY INTENDING PURCHASER OR LESSEE SHOULD SATISFY THEMSELVES BY INSPECTION, SEARCHES, ENQUIRIES AND FULL SURVEY AS TO THE CORRECTNESS OF EACH STATEMENT.

ANY AREAS, MEASUREMENTS OR DISTANCES QUOTED ARE APPROXIMATE AND SHOULD NOT BE USED TO VALUE A PROPERTY OR BE THE BASIS OF ANY SALE OR LET.