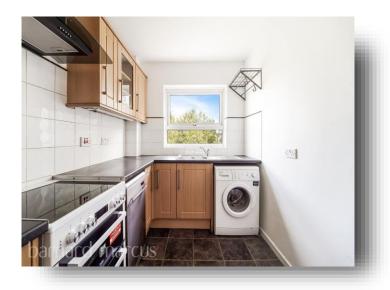

The refurbished kitchen is equipped with all the necessary appliances, offering ample space for cooking and dining.

Additional features would include two well sized bedrooms, one with built in storage. There is also a modern bathroom with a separate W/C for added convenience. Externally this property has the additional benefit of a garage and communal grounds. This property is a great find and perfect for first time buyers. Viewings are highly advised.