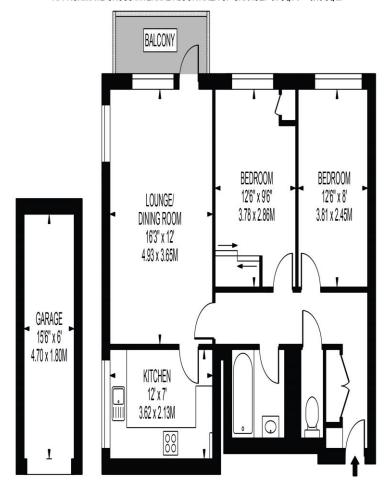

# **AUDLEY PLACE**

APPROXIMATE GROSS INTERNAL FLOOR AREA: 665 SQ FT - 61.75 SQ M (EXCLUDING GARAGE)

APPROXIMATE GROSS INTERNAL FLOOR AREA OF GARAGE: 91 SQ FT - 8.46 SQ M

FOR ILLUSTRATION PURPOSES ONLY

THIS FLOOR PLAN SHOULD BE USED AS A GENERAL CUTLINE FOR GUIDANCE ONLY AND DOES NOT CONSTITUTE IN WHICLE OR IN PART AN OFFER OR CONTRACT.
ANY INTERIONIS PURCHASER OR LESSEE SHOULD SATISFY THEINSELVES BY INSPECTION, SEARCHES, ENCURIES AND FULL SURVEY AS TO THE CORRECTIVES OF EACH STATEMENT.
ANY AREAS, MEASUREMENTS OR DISTANCES QUOTED ARE APPROXIMATE AND SHOULD NOT BE USED TO VALUE A PROPERTY OR BE THE BASIS OF ANY SALE OR LET.