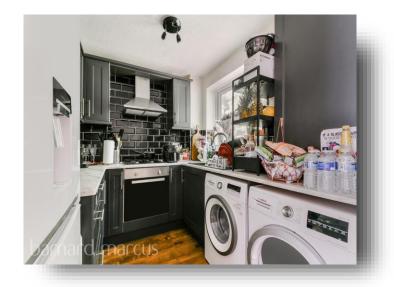

Moving on to the heart of the home, the kitchen. This area is open-plan and bathed in beautiful natural light, creating an atmosphere of freshness and openness. There's ample room for a dining space, making it the perfect spot for entertaining guests or enjoying family meals. The reception room is a testament to thoughtful design, adorned with large windows that not only provide an abundance of light but also offer a pleasing view of the garden. It's the perfect spot for relaxation and unwinding after a long day.