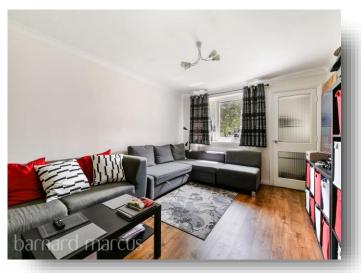

Moving on to the heart of the home, the kitchen. This area is open-plan and bathed in beautiful natural light, creating an atmosphere of freshness and openness. There's ample room for a dining space, making it the perfect spot for entertaining guests or enjoying family meals. The reception room is a testament to thoughtful design, adorned with large windows that not only provide an abundance of light but also offer a pleasing view of the garden. It's the perfect spot for relaxation and unwinding after a long day.