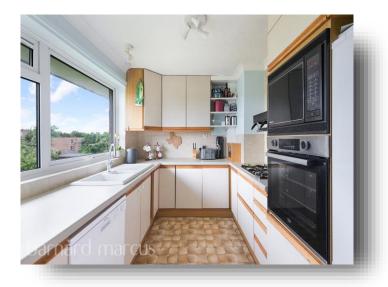

Natural light pours into the home through its large windows, enhancing the airy ambiance while showcasing the bright, welcoming interiors. A combi boiler, installed in 2019 and serviced annually, ensures modern efficiency and reliability.