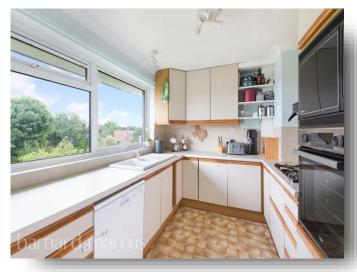

Natural light pours into the home through its large windows, enhancing the airy ambiance while showcasing the bright, welcoming interiors. A combi boiler, installed in 2019 and serviced annually, ensures modern efficiency and reliability.