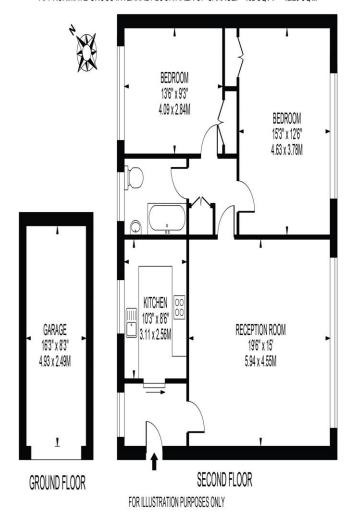

# **ELMHURST LODGE**

APPROXIMATE GROSS INTERNAL FLOOR AREA: 861 SQ FT - 79.98 SQ M

(EXCLUDING GARAGE)

APPROXIMATE GROSS INTERNAL FLOOR AREA OF GARAGE: 132 SQ FT - 12.28 SQ M

THIS FLOOR PLAN SHOULD BE USED AS A GENERAL CUTLINE FOR GUIDANCE ONLY AND DOES NOT CONSTITUTE IN WHOLE OR IN PART AN OFFER OR CONTRACT.
ANY INTERIONIS PURCHASER OR LESSEE SHOULD SATISFY THEINSELVES BY INSPECTION, SEARCHES, ENQUIRIES AND FULL SURVEY AS TO THE CORRECTIVESS OF EACH STATEMENT.
ANY AREAS, MEASUREMENTS OR DISTANCES QUIDTED ARE APPROXIMATE AND SHOULD NOT BE USED TO VALUE A PROPERTY OR BE THE BASIS OF ANY SALE OR LET.