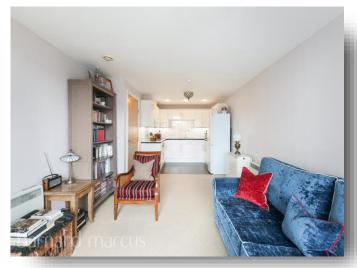

This well-presented apartment features a bright and spacious living area, leading to a private balcony—ideal for enjoying a morning coffee or relaxing outdoors. The bedroom boasts built-in wardrobes, maximizing storage while maintaining a sleek, contemporary feel.