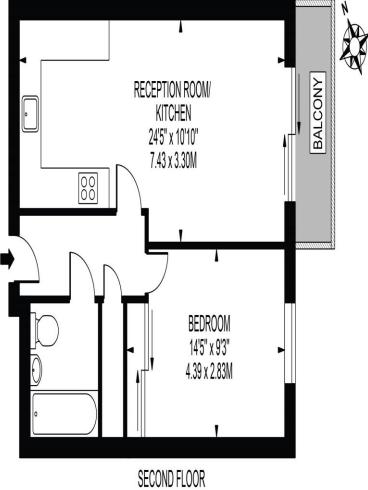

# SUTTON PARK ROAD

APPROXIMATE GROSS INTERNAL FLOOR AREA: 488 SQ FT - 45.31 SQ M

FOR ILLUSTRATION PURPOSES ONLY

THIS FLOOR PLAN SHOULD BE USED AS A GENERAL OUTLINE FOR GUIDANCE ONLY AND DOES NOT CONSTITUTE IN WHOLE OR IN PART AN OFFER OR CONTRACT. ANY INTENDING PURCHASER OR LESSEE SHOULD SATISFY THEMSELVES BY INSPECTION, SEARCHES, ENQUIRIES AND FULL SURVEY AS TO THE CORRECTNESS OF EACH STATEMENT. ANY AREAS, MEASUREMENTS OR DISTANCES QUOTED ARE APPROXIMATE AND SHOULD NOT BE USED TO VALUE A PROPERTY OR BE THE BASIS OF ANY SALE OR LET.