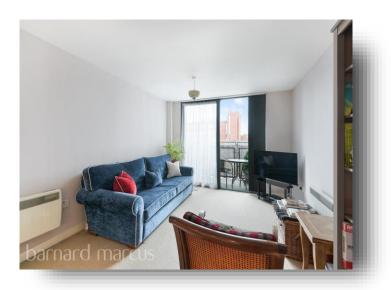

This well-presented apartment features a bright and spacious living area, leading to a private balcony—ideal for enjoying a morning coffee or relaxing outdoors. The bedroom boasts built-in wardrobes, maximizing storage while maintaining a sleek, contemporary feel.