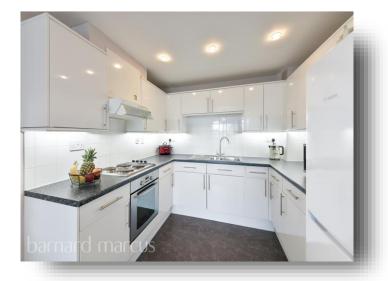

This well-presented apartment features a bright and spacious living area, leading to a private balcony—ideal for enjoying a morning coffee or relaxing outdoors. The bedroom boasts built-in wardrobes, maximizing storage while maintaining a sleek, contemporary feel.

The property is sold chain-free, making for a smooth and hassle-free purchase. With modern interiors throughout, it's ready for a new owner to move in and enjoy. Residents benefit from an allocated underground parking space, ensuring secure and convenient parking, while the communal roof terrace provides a lovely outdoor space for socializing or unwinding.