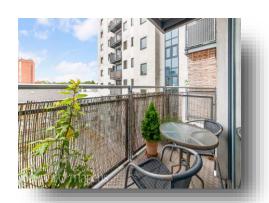

This well-presented apartment features a bright and spacious living area, leading to a private balcony—ideal for enjoying a morning coffee or relaxing outdoors. The bedroom boasts built-in wardrobes, maximizing storage while maintaining a sleek, contemporary feel.