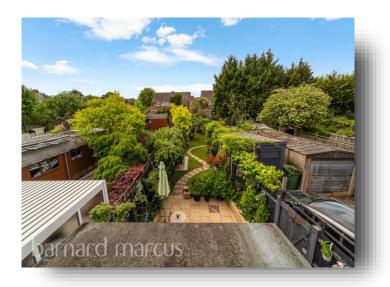

The property also benefits from a single garage to the rear which has electrics and driveway, providing off-street parking, and has a beautifully maintained garden. Unique to this property is the potential to extend STPP, offering the opportunity for the next owners to make their mark and enhance the living space further or even add another bedroom by extending the loft.