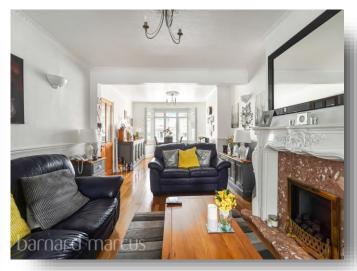

The house features a well-equipped kitchen with gleaming granite countertops, flooded with natural light, and offering direct access to the garden, perfect for summer entertaining. There are two reception rooms, each with elegant wood floors; the first reception room benefits from a cosy fireplace and garden view, with direct access to the garden, while the second reception room also features wood floors, providing ample space for relaxation and entertaining.