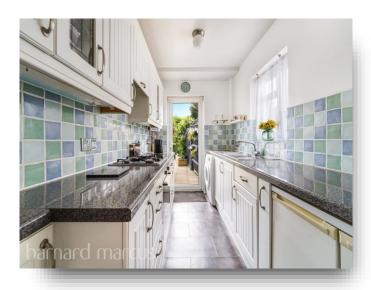

The house features a well-equipped kitchen with gleaming granite countertops, flooded with natural light, and offering direct access to the garden, perfect for summer entertaining. There are two reception rooms, each with elegant wood floors; the first reception room benefits from a cosy fireplace and garden view, with direct access to the garden, while the second reception room also features wood floors, providing ample space for relaxation and entertaining.