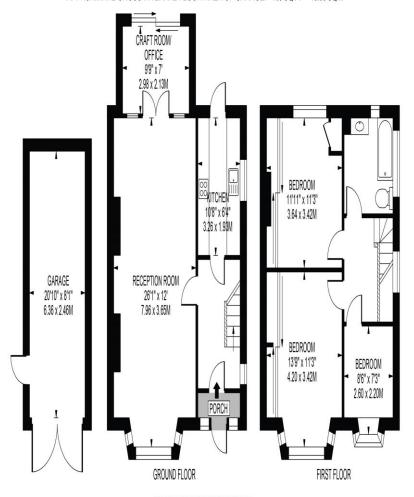

# ROMANY GARDENS

APPROXIMATE GROSS INTERNAL FLOOR AREA: 973 SQ FT - 90.44 SQ M (EXCLUDING GARAGE)

APPROXIMATE GROSS INTERNAL FLOOR AREA OF GARAGE: 168 SQ FT - 15.65 SQ M

FOR ILLUSTRATION PURPOSES ONLY

THIS FLOOR PLAN SHOULD BE USED AS A GENERAL CUTLINE FOR GUIDANCE ONLY AND DOES NOT CONSTITUTE IN WHICLE OR IN PART AN OFFER OR CONTRACT.
ANY INTERIONIS PURCHASER OR LESSEE SHOULD SATISFY THEINSELVES BY INSPECTION, SEARCHES, ENCURIES AND FULL SURVEY AS TO THE CORRECTIVES OF EACH STATEMENT.
ANY AREAS, MEASUREMENTS OR DISTANCES QUOTED ARE APPROXIMATE AND SHOULD NOT BE USED TO VALUE A PROPERTY OR BE THE BASIS OF ANY SALE OR LET.