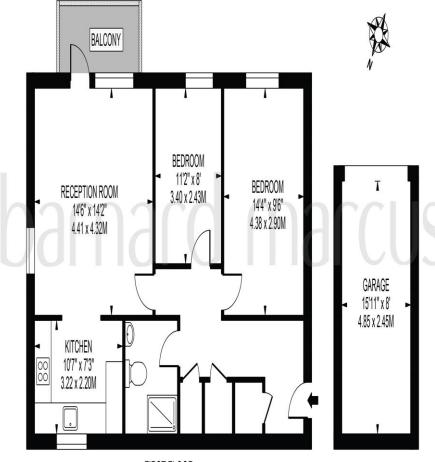

### APPROXIMATE GROSS INTERNAL FLOOR AREA: 707 SQ FT - 65.66 SQ M (Excluding Garage)

APPROXIMATE GROSS INTERNAL FLOOR AREA OF GARAGE: 128 SQ FT - 11.88 SQ M

FIRST FLOOR

FOR ILLUSTRATION PURPOSES ONLY

THIS FLOOR PLAN SHOULD BE USED AS A GENERAL CUTLINE FOR GUIDANCE ONLY AND DOES NOT CONSTITUTE IN WHOLE OR IN PART AN OFFER OR CONTRACT.
ANY INTERIONIS PURCHASER OR LESSEE SHOULD SATISFY THEINSELVES BY INSPECTION, SEARCHES, ENQUIRIES AND FULL SURVEY AS TO THE CORRECTIVESS OF EACH STATEMENT.
ANY AREAS, MEASUREMENTS OR DISTANCES QUIDTED ARE APPROXIMATE AND SHOULD NOT BE USED TO VALUE A PROPERTY OR BE THE BASIS OF ANY SALE OR LET.