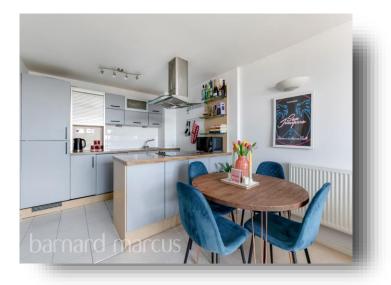

The flat comprises of two spacious double bedrooms, one of which is enhanced by an ensuite, and a bathroom fitted with a bath and a heated towel rail. The open-plan kitchen is bathed in natural light, boasting built-in appliances, and seamlessly merges into the reception room featuring large windows that allow ample sunlight to flood the space.