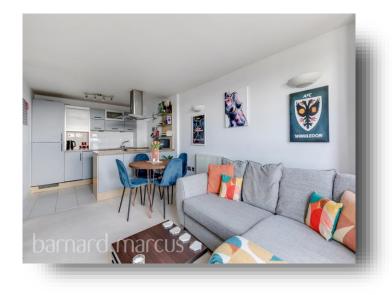

The flat comprises of two spacious double bedrooms, one of which is enhanced by an ensuite, and a bathroom fitted with a bath and a heated towel rail. The open-plan kitchen is bathed in natural light, boasting built-in appliances, and seamlessly merges into the reception room featuring large windows that allow ample sunlight to flood the space.