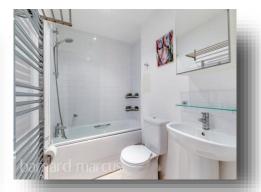

The flat comprises of two spacious double bedrooms, one of which is enhanced by an ensuite, and a bathroom fitted with a bath and a heated towel rail. The open-plan kitchen is bathed in natural light, boasting built-in appliances, and seamlessly merges into the reception room featuring large windows that allow ample sunlight to flood the space.