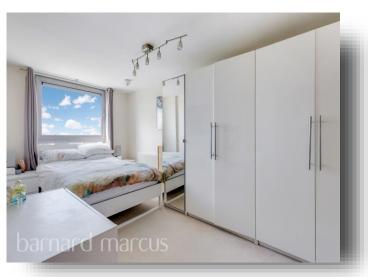

The flat comprises of two spacious double bedrooms, one of which is enhanced by an ensuite, and a bathroom fitted with a bath and a heated towel rail. The open-plan kitchen is bathed in natural light, boasting built-in appliances, and seamlessly merges into the reception room featuring large windows that allow ample sunlight to flood the space.

## **Aspects Throwley Way, Sutton**

- Two double bedrooms
- Allocated parking space
- En-suite in main bedroom
- On-site gym access
- Concierge service available