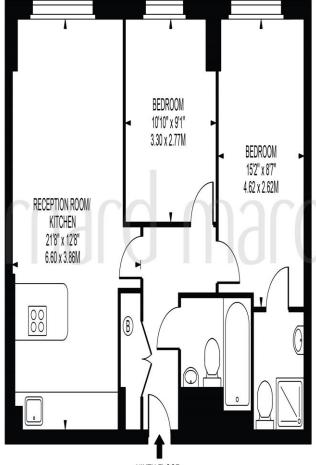

# ASPECTS COURT, THROWLEY WAY

APPROXIMATE GROSS INTERNAL FLOOR AREA: 620 SQ FT - 57.60 SQ M

NINTH FLOOR

FOR ILLUSTRATION PURPOSES ONLY

THIS FLOOR PLAN SHOULD BE USED AS A GENERAL CUTLINE FOR GUIDANCE ONLY AND DOES NOT CONSTITUTE IN WHOLE OR IN PART AN OFFER OR CONTRACT.
ANY INTERIONIS PURCHASER OR LESSEE SHOULD SATISFY THEINSELVES BY INSPECTION, SEARCHES, ENQUIRIES AND FULL SURVEY AS TO THE CORRECTIVESS OF EACH STATEMENT.
ANY AREAS, MEASUREMENTS OR DISTANCES QUOTED ARE APPROXIMATE AND SHOULD NOT BE USED TO VALUE A PROPERTY OR BE THE BASIS OF ANY SALE OR LET.