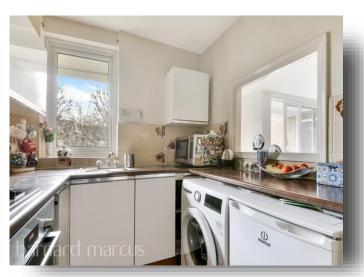

The flat boasts an open-plan design that provides a seamless integration of living spaces. The kitchen is a particular highlight, featuring built-in pantries for ample storage and an abundance of natural light that creates a warm and inviting atmosphere.