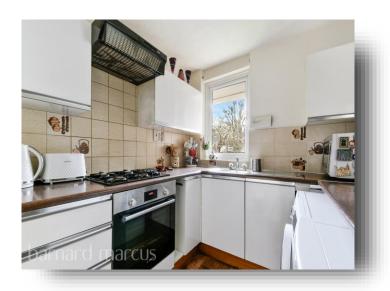

The flat boasts an open-plan design that provides a seamless integration of living spaces. The kitchen is a particular highlight, featuring built-in pantries for ample storage and an abundance of natural light that creates a warm and inviting atmosphere.

## The Limes Mulgrave Road, Sutton

- Two double bedrooms
- Open-plan living space
- Built-in kitchen pantries
- Abundant natural light
- Two well-appointed bathrooms