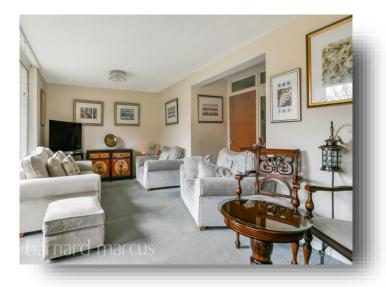

The flat boasts an open-plan design that provides a seamless integration of living spaces. The kitchen is a particular highlight, featuring built-in pantries for ample storage and an abundance of natural light that creates a warm and inviting atmosphere.

## The Limes Mulgrave Road, Sutton

- Two double bedrooms
- Open-plan living space
- Built-in kitchen pantries
- Abundant natural light
- Two well-appointed bathrooms