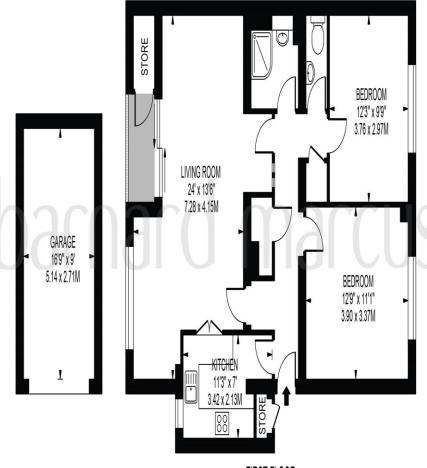

## APPROXIMATE GROSS INTERNAL FLOOR AREA: 824 SQ FT - 76.55 SQ M (EXCLUDING GARAGE & STORES)

APPROXIMATE GROSS INTERNAL FLOOR AREA OF GARAGE: 150 SQ FT - 13.93 SQ M

FIRST FLOOR

#### FOR ILLUSTRATION PURPOSES ONLY

THIS FLOOR PLAN SHOULD BE USED AS A GENERAL OUTLINE FOR GUIDANCE ONLY AND DOES NOT CONSTITUTE IN WHOLE OR IN PART AN OFFER OR CONTRACT. ANY INTENDING PURCHASER OR LESSEE SHOULD SATISFY THEMSELVES BY INSPECTION, SEARCHES, ENQUIRIES AND FULL SURVEY AS TO THE CORRECTNESS OF EACH STATEMENT. ANY AREAS, MEASUREMENTS OR DISTANCES QUOTED ARE APPROXIMATE AND SHOULD NOT BE USED TO VALUE A PROPERTY OR BE THE BASIS OF ANY SALE OR LET.