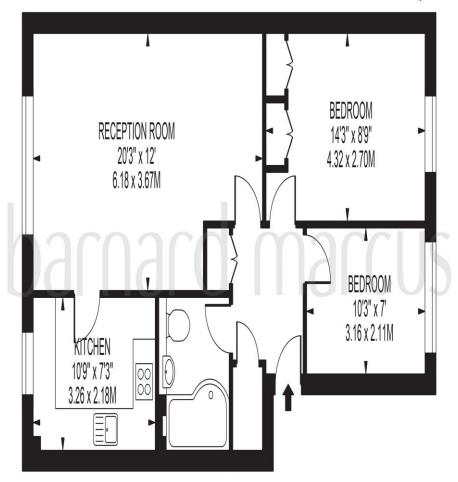

## HOVE GARDENS

APPROXIMATE GROSS INTERNAL FLOOR AREA: 632 SQ FT - 58.72 SQ M

### GROUND FLOOR

FOR ILLUSTRATION PURPOSES ONLY

THIS FLOOR PLAW SHOULD BE USED AS A GENERAL CUITLINE FOR GUIDANCE ONLY AND DOES NOT CONSTITUTE IN WHILLE OR IN PART AN OFFER OR CONTRACT.
ANY INTENDING PURCHASER OR LESSEE SHOULD SATISFY THEINSELVES BY INSPECTION, SEARCHES, ENQUINES AND FULL SURVEY AS TO THE CORRECTINESS OF EACH STATEMENT.
ANY AREAS, MEASUREMENTS OR DISTANCES QUOTED ARE APPROXIMATE AND SHOULD NOT BE USED TO VALUE A PROPERTY OR BE THE BASIS OF ANY SALE OR LET.