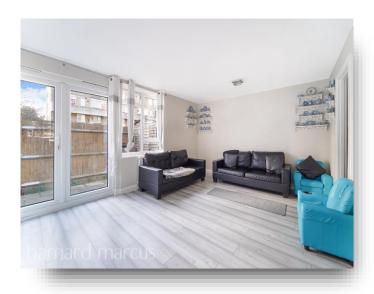

The kitchen is a modern marvel, featuring open-plan design and fitted with modern appliances, making it a joy to cook and entertain in. The reception room enjoys a garden view and access to a lean to and private wrap around garden, providing a tranquil backdrop for relaxation or social gatherings.

The property also boasts an array of unique features, including a garden with a BBQ area, perfect for outdoor entertaining in the warmer months. The open-plan design and recent renovation further enhance the appeal of this property.