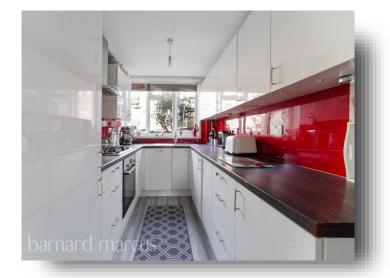

The kitchen is a modern marvel, featuring open-plan design and fitted with modern appliances, making it a joy to cook and entertain in. The reception room enjoys a garden view and access to a lean to and private wrap around garden, providing a tranquil backdrop for relaxation or social gatherings.