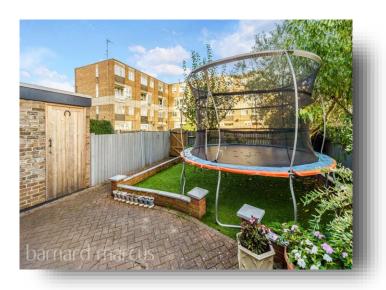

The kitchen is a modern marvel, featuring open-plan design and fitted with modern appliances, making it a joy to cook and entertain in. The reception room enjoys a garden view and access to a lean to and private wrap around garden, providing a tranquil backdrop for relaxation or social gatherings.

The property also boasts an array of unique features, including a garden with a BBQ area, perfect for outdoor entertaining in the warmer months. The open-plan design and recent renovation further enhance the appeal of this property.