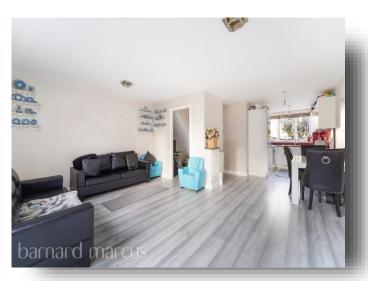

The kitchen is a modern marvel, featuring open-plan design and fitted with modern appliances, making it a joy to cook and entertain in. The reception room enjoys a garden view and access to a lean to and private wrap around garden, providing a tranquil backdrop for relaxation or social gatherings.

The property also boasts an array of unique features, including a garden with a BBQ area, perfect for outdoor entertaining in the warmer months. The open-plan design and recent renovation further enhance the appeal of this property.