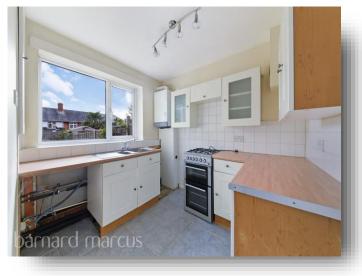

The property boasts two spacious double bedrooms that provide plenty of room for personalisation. The large bathroom, which accommodates everyone's needs, is wellproportioned and offers plenty of space. The kitchen is a welcoming space, bathed in natural light with direct access to your sunny garden.

# Welbeck Road, Carshalton

- Spacious double bedrooms
- Welcoming kitchen with natural light
- Charming reception room with fireplace
- Outdoor garden space
- Great potential for modernisation

Tenure: Freehold EPC Rating: C