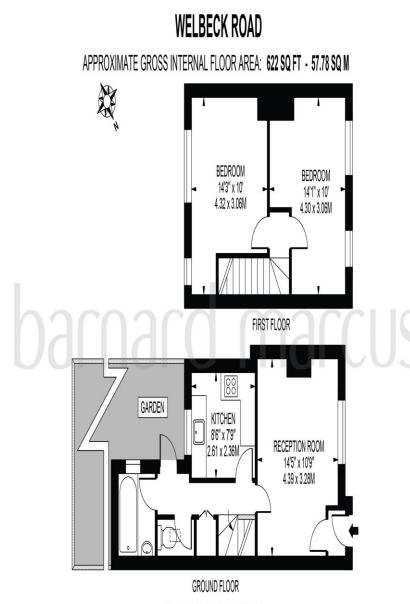

The property boasts two spacious double bedrooms that provide plenty of room for personalisation. The large bathroom, which accommodates everyone's needs, is wellproportioned and offers plenty of space. The kitchen is a welcoming space, bathed in natural light with direct access to your sunny garden.

### FOR ILLUSTRATION PURPOSES ONLY

THIS FLOOR PLAN SHOLLD BE USED AS A GENERAL CUITURE FOR GUIDANCE ONLY AND DOES NOT CONSTITUTE IN WHOLE OR IN PART AN OFFER OR CONTRACT. ANY INTEIDING PURCHASER OR LESSEE SHOLLD SATISFY THEINSELVES BY INSPECTION, SEARCHES, ENCURIES AND FULL SURVEY AS TO THE CORRECTINESS OF EACH STATEMENT. ANY AREAS, MEASUREMENTS OR DISTANCES QUOTED ARE APPROXIMATE AND SHOLLD NOT BE USED TO WALLE A PROPERTY OR BE THE BASIS OF ANY SALE OR LET.