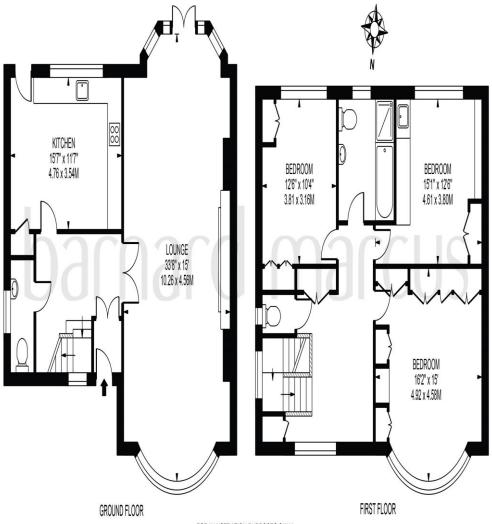

## **ROSEHILL PARK WEST**

APPROXIMATE GROSS INTERNAL FLOOR AREA: 1659 SQ FT - 154.12 SQ M

FOR ILLUSTRATION PURPOSES ONLY

THIS FLOOR PLAN SHOULD BE USED AS A GENERAL CUITLINE FOR GUIDANCE ONLY AND DOES NOT CONSTITUTE IN WHICLE OR IN PART AN OFFER OR CONTRACT.
ANY INTENDING PURCHASER OR LESSEE SHOULD SATISFY THEINSELVES BY INSPECTION, SEARCHES, ENQUIRIES AND FULL SURVEY AS TO THE CORRECTINESS OF EACH STATEMENT.
ANY AREAS, MEASUREMENTS OR DISTANCES QUOTED ARE APPROXIMATE AND SHOULD NOT BE USED TO VALUE A PROPERTY OR BE THE BASS OF ANY SALE OR LET.