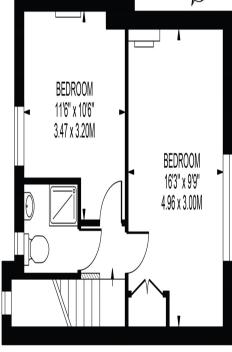

## WHITBY GARDENS

APPROXIMATE GROSS INTERNAL FLOOR AREA: 712 SQ FT - 66.18 SQ M

LOWER GROUND FLOOR

GROUND FLOOR

## FOR ILLUSTRATION PURPOSES ONLY

THIS FLOOR PLAN SHOULD BE USED AS A GENERAL OUTLINE FOR GUIDANCE ONLY AND DOES NOT CONSTITUTE IN WHOLE OR IN PART AN OFFER OR CONTRACT ANY INTENDING PURCHASER OR LESSEE SHOULD SATISFY THEMSELVES BY INSPECTION, SEARCHES, ENQUIRIES AND FULL SURVEY AS TO THE CORRECTIVESS OF EACH STATEMENT.