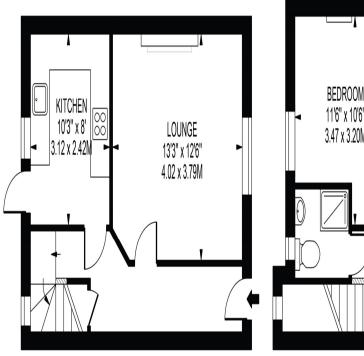

## WHITBY GARDENS

APPROXIMATE GROSS INTERNAL FLOOR AREA: 712 SQ FT - 66.18 SQ M

LOWER GROUND FLOOR

GROUND FLOOR

## FOR ILLUSTRATION PURPOSES ONLY

THIS FLOOR PLAN SHOULD BE USED AS A GENERAL OUTLINE FOR GUIDANCE ONLY AND DOES NOT CONSTITUTE IN WHOLE OR IN PART AN OFFER OR CONTRACT ANY INTENDING PURCHASER OR LESSEE SHOULD SATISFY THEMSELVES BY INSPECTION, SEARCHES, ENQUIRIES AND FULL SURVEY AS TO THE CORRECTIVESS OF EACH STATEMENT.