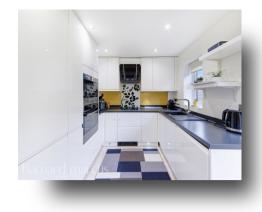

The property features a single, spacious reception room that serves as the heart of the home, perfect for family gatherings or to unwind after a long day. The reception room is complemented by a well-equipped and contemporary kitchen, designed to cater to all your culinary needs.

Features Include: \* French Doors \* Lounge \* Kitchen \* Garage \* Downstairs Cloakroom \* Three Bedrooms \* Family Bathroom \* Double Glazing \* Combi Boiler \* Fitted TV unit \* Fitted wardrobes \* Cul-de-sac location.