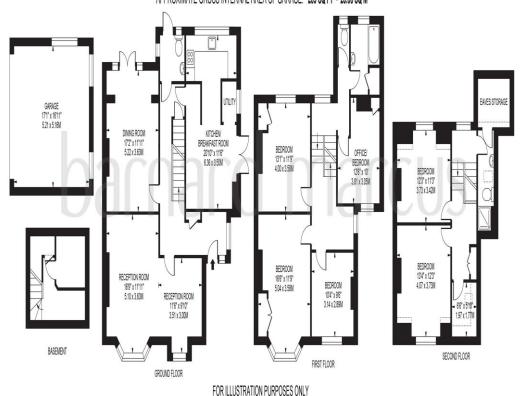

# **EGMONT ROAD**

APPROXIMATE GROSS INTERNAL FLOOR AREA: 2380 SQ FT - 221.12 SQ M

(INCLUDING EAVES STORAGE, RESTRICTED HEIGHT AREA & EXCLUDING GARAGE)

APPROXIMATE GROSS INTERNAL AREA OF EAVES STORAGE & RESTRICTED HEIGHT: 65 SQ FT - 6.08 SQ M APPROXIMATE GROSS INTERNAL AREA OF GARAGE: 289 SQ FT - 26.88 SQ M

THIS FLOOR PLAN SHOULD BE USED AS A GENERAL OUTLINE FOR GUIDANCE ONLY AND DOES NOT CONSTITUTE IN WHOLE OR IN PART AN OFFER OR CONTRACT. ANY INTENDING PURCHASER OR LESSEE SHOULD SATISFY THEMSELVES BY INSPECTION, SEARCHES, ENQUIRIES AND FULL SURVEY AS TO THE CORRECTNESS OF EACH STATEMENT. ANY AREAS, MEASUREMENTS OR DISTANCES QUOTED ARE APPROXIMATE AND SHOULD NOT BE USED TO VALUE A PROPERTY OR BE THE BASIS OF ANY SALE OR LET.